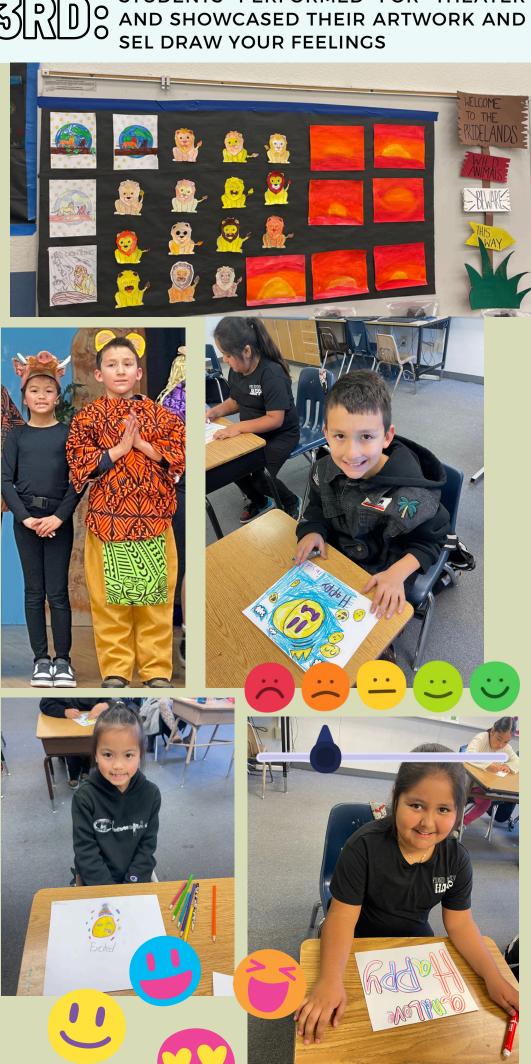

STUDENTS PERFORMED FOR THEATER

STUDENTS DID THE ROLE MODEL WORKSHEET. ANHD DID AN INFLUENTIAL WOMEN'S ACTIVITY AS WELL

## NOR CAL THEATER PERFORMANCE: