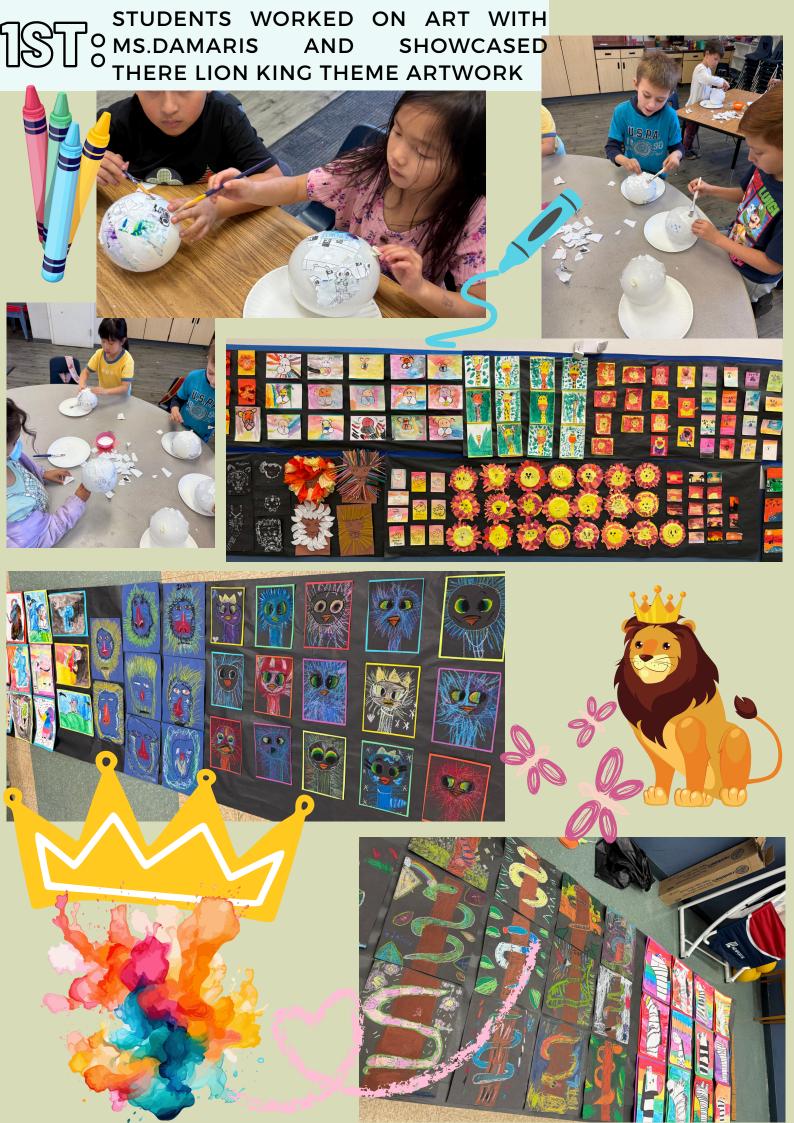

STUDENTS PERFORMED FOR THEATER

STUDENTS DID THE ROLE MODEL WORKSHEET. ANHD DID AN INFLUENTIAL WOMEN'S ACTIVITY AS WELL