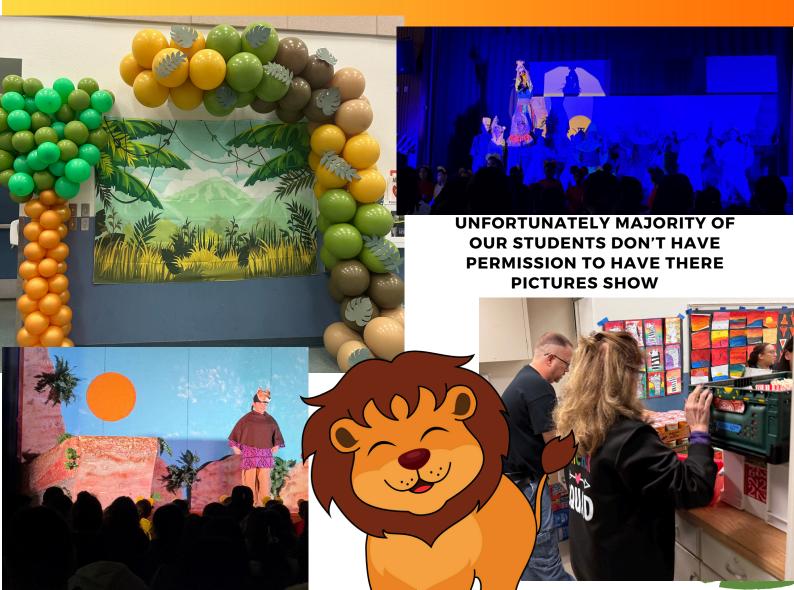

STUDENTS PERFORMED FOR THEATER









STUDENTS DID THE ROLE MODEL WORKSHEET. ANHD DID AN INFLUENTIAL WOMEN'S ACTIVITY AS WELL





## STUDENT ENJOYED SOCCER PRACTICE



## NOR CAL THEATER PERFORMANCE:





## STATISTICS

| ADA GOAL                                  | 90   |      |
|-------------------------------------------|------|------|
| CURRENT NUMBER OF STUDENTS ENROLLED       | 150  |      |
| NUMBER OF NEW STUDENTS                    |      |      |
| NUMBER OF STUDENTS ON WAITLIST            | 5    |      |
| NUMBER OF STUDENTS SERVED - DAY 1 (MON)   | NA   | NA%  |
| NUMBER OF STUDENTS SERVED - DAY 2 (TUES)  | 129  | 143% |
| NUMBER OF STUDENTS SERVED - DAY 3 (WED)   | 126  | 140% |
| NUMBER OF STUDENTS SERVED - DAY 4 (THURS) | 132  | 146% |
| NUMBER OF STUDENTS SERVED - DAY 5 (FRI)   | 134  | 148% |
| ADA FOR THE WEEK (%)                      | 110% |      |

| SYLLABI TASK             | WEEKLY HRS | CUMULATIVE HOURS |
|--------------------------|------------|------------------