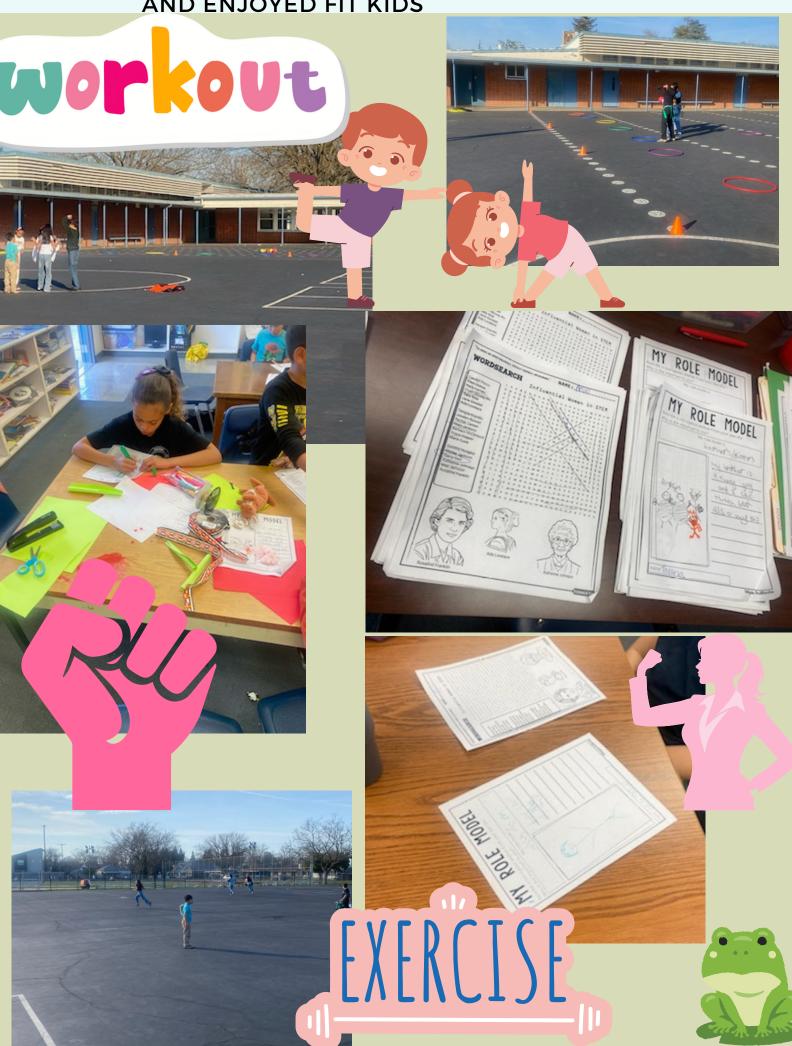

STUDENTS PERFORMED FOR THEATER

STUDENTS DID THE ROLE MODEL WORKSHEET. ANHD DID AN INFLUENTIAL WOMEN'S ACTIVITY AS WELL