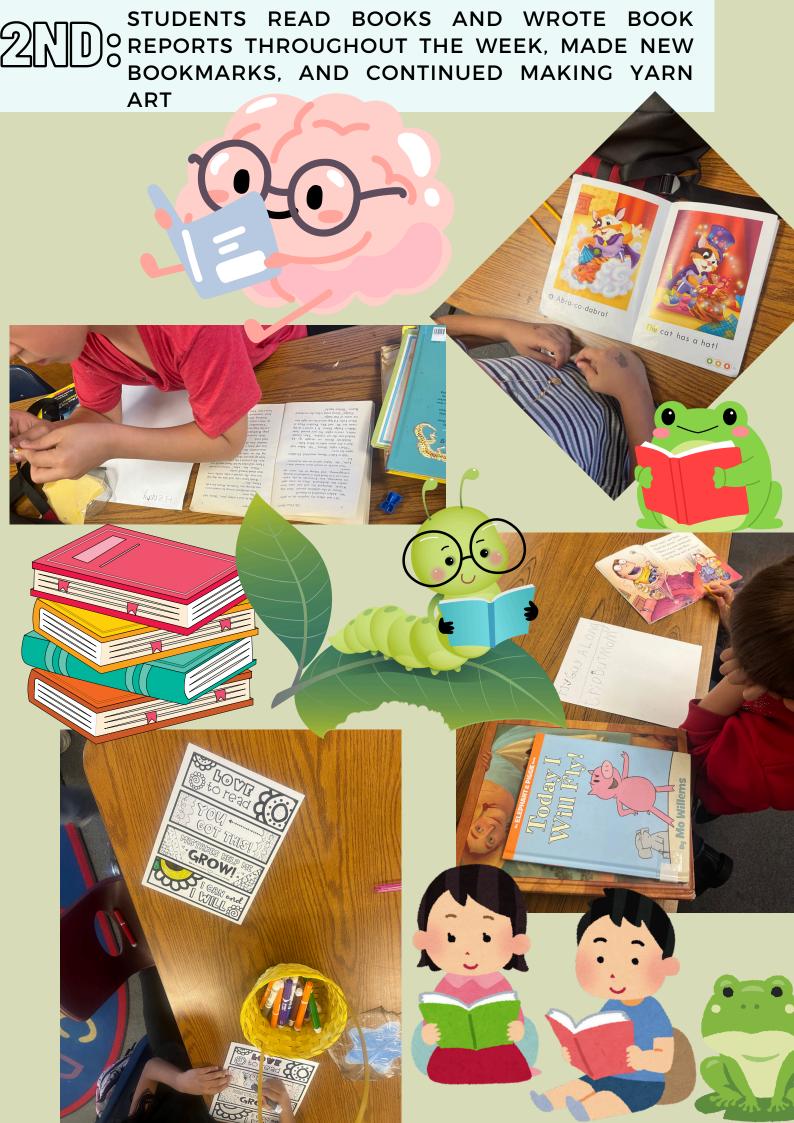

STUDENTS PERFORMED FOR THEATER

STUDENTS DID THE ROLE MODEL WORKSHEET. ANHD DID AN INFLUENTIAL WOMEN'S ACTIVITY AS WELL