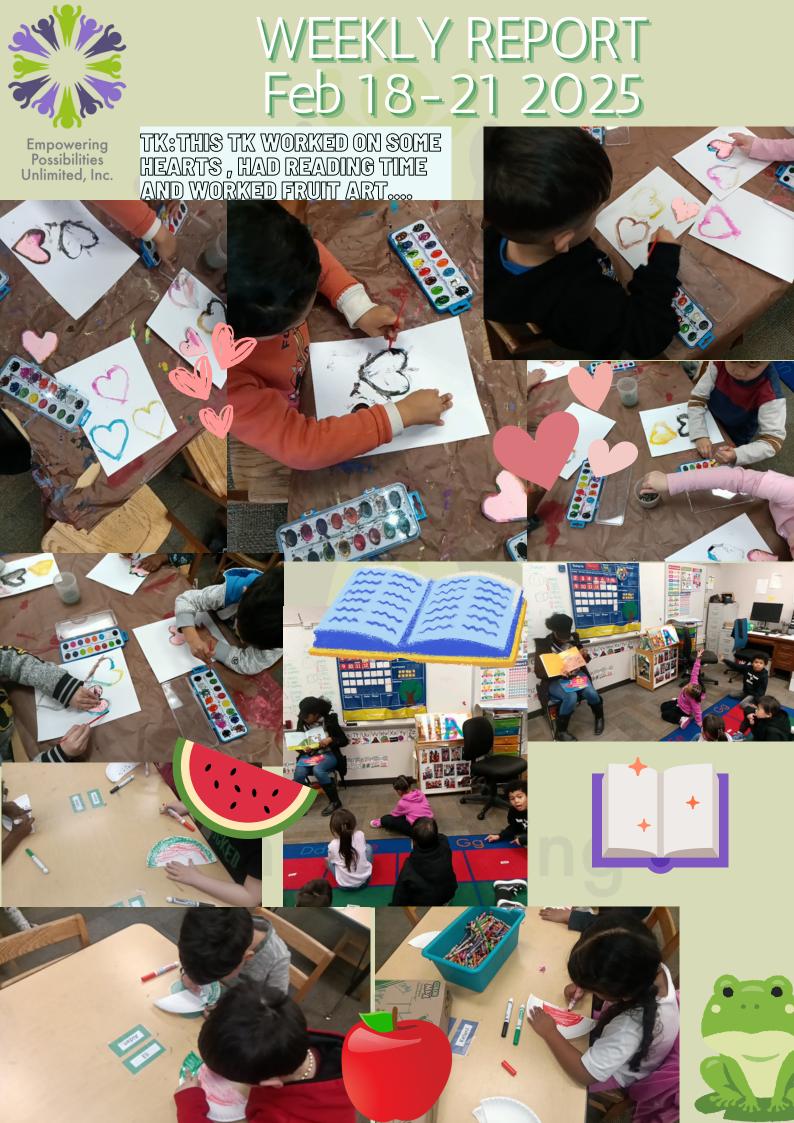

STUDENTS PERFORMED FOR THEATER

STUDENTS DID THE ROLE MODEL WORKSHEET. ANHD DID AN INFLUENTIAL WOMEN'S ACTIVITY AS WELL