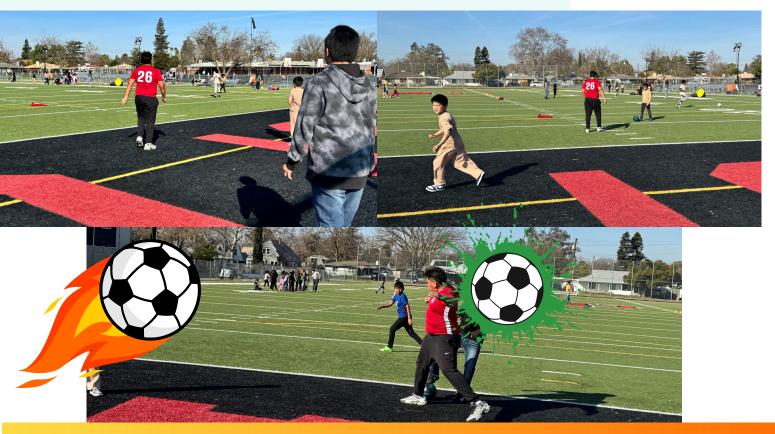

STUDENTS PERFORMED FOR THEATER









STUDENTS DID THE ROLE MODEL WORKSHEET. ANHD DID AN INFLUENTIAL WOMEN'S ACTIVITY AS WELL





## STUDENT ENJOYED SOCCER PRACTICE



## NOR CAL THEATER PERFORMANCE:





## STATISTICS

| ADA GOAL                                  | 90   |      |
|-------------------------------------------|------|------|
| CURRENT NUMBER OF STUDENTS ENROLLED       | 150  |      |
| NUMBER OF NEW STUDENTS                    |      |      |
| NUMBER OF STUDENTS ON WAITLIST            | 5    |      |
| NUMBER OF STUDENTS SERVED - DAY 1 (MON)   | NA   | NA%  |
| NUMBER OF STUDENTS SERVED - DAY 2 (TUES)  | 129  | 143% |
| NUMBER OF STUDENTS SERVED - DAY 3 (WED)   | 126  | 140% |
| NUMBER OF STUDENTS SERVED - DAY 4 (THURS) | 132  | 146% |
| NUMBER OF STUDENTS SERVED - DAY 5 (FRI)   | 134  | 148% |
| ADA FOR THE WEEK (%)                      | 110% |      |

| SYLLABI TASK             | WEEKLY HRS | CUMULATIVE HOURS |
|-----------------------