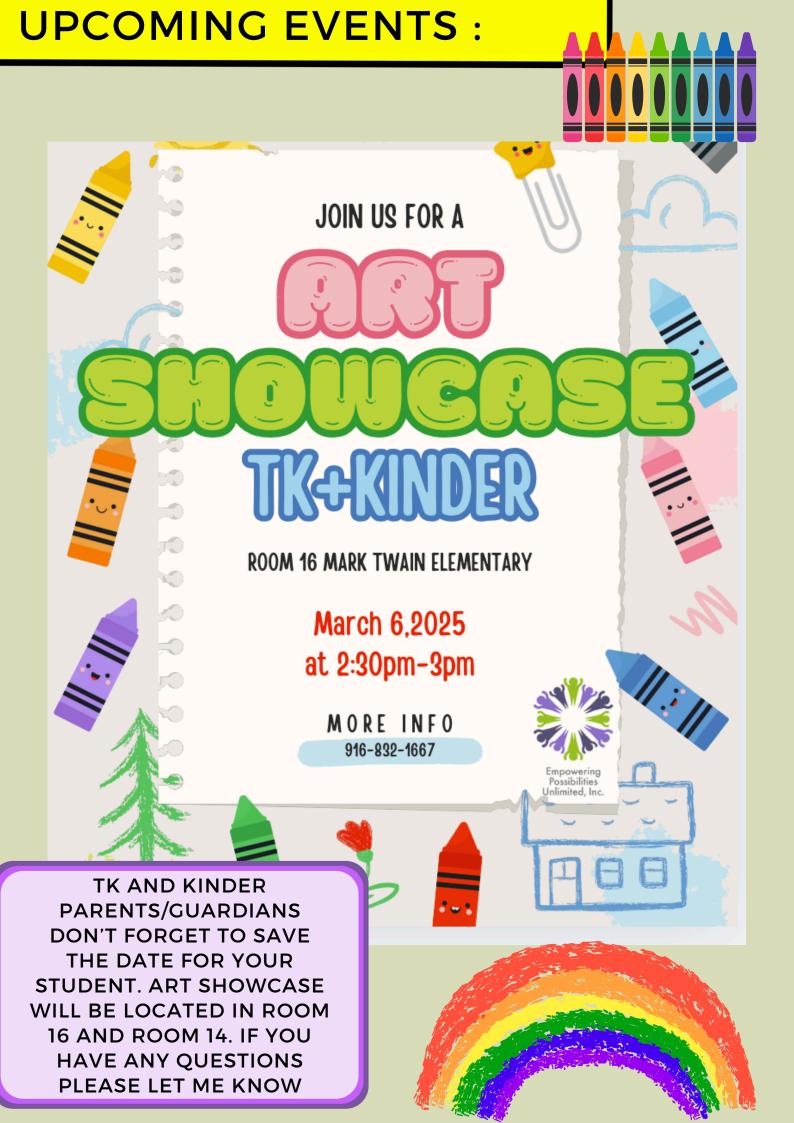

STUDENTS PERFORMED FOR THEATER









STUDENTS DID THE ROLE MODEL WORKSHEET. ANHD DID AN INFLUENTIAL WOMEN'S ACTIVITY AS WELL





## STUDENT ENJOYED SOCCER PRACTICE



## NOR CAL THEATER PERFORMANCE:





## STATISTICS

| ADA GOAL                                  | 90   |      |
|-------------------------------------------|------|------|
| CURRENT NUMBER OF STUDENTS ENROLLED       | 150  |      |
| NUMBER OF NEW STUDENTS                    |      |      |
| NUMBER OF STUDENTS ON WAITLIST            | 5    |      |
| NUMBER OF STUDENTS SERVED - DAY 1 (MON)   | NA   | NA%  |
| NUMBER OF STUDENTS SERVED - DAY 2 (TUES)  | 129  | 143% |
| NUMBER OF STUDENTS SERVED - DAY 3 (WED)   | 126  | 140% |
| NUMBER OF STUDENTS SERVED - DAY 4 (THURS) | 132  | 146% |
| NUMBER OF STUDENTS SERVED - DAY 5 (FRI)   | 134  | 148% |
| ADA FOR THE WEEK (%)                      | 110% |      |

| SYLLABI TASK             | WEEKLY HRS | CUMULATIVE HOURS |
|--------------------------|------------|------------------|