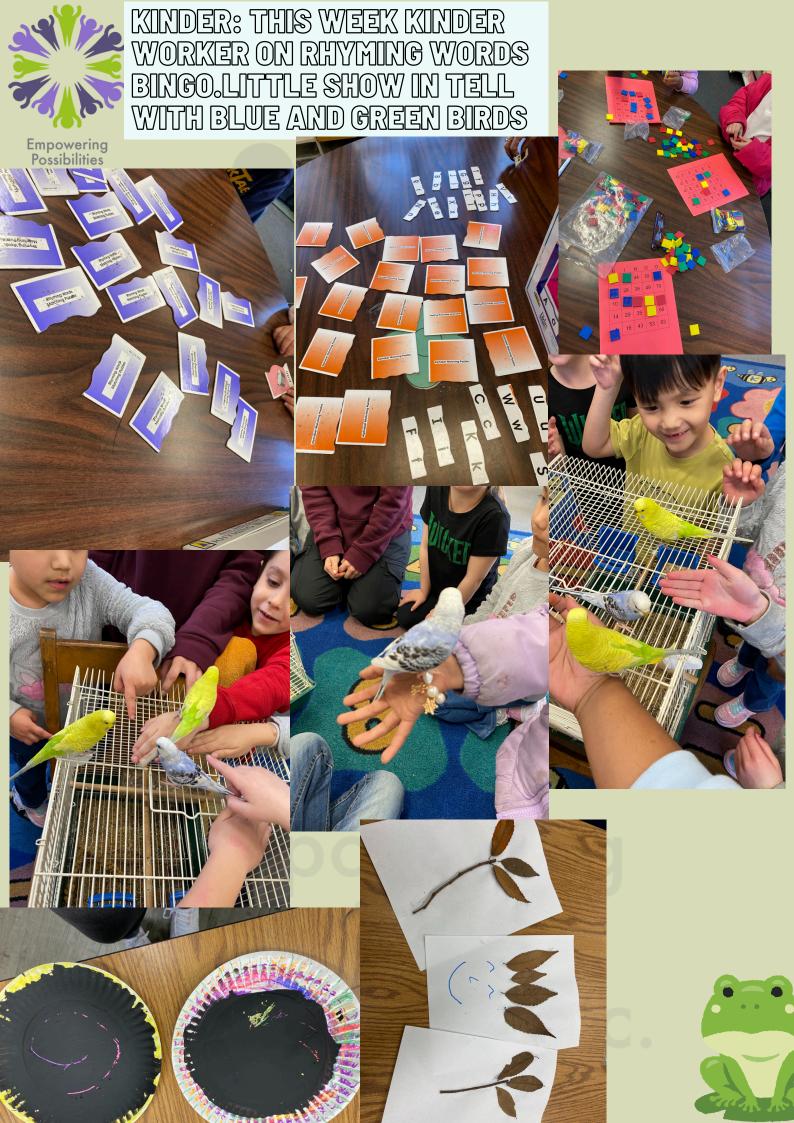

STUDENTS PERFORMED FOR THEATER

STUDENTS DID THE ROLE MODEL WORKSHEET. ANHD DID AN INFLUENTIAL WOMEN'S ACTIVITY AS WELL