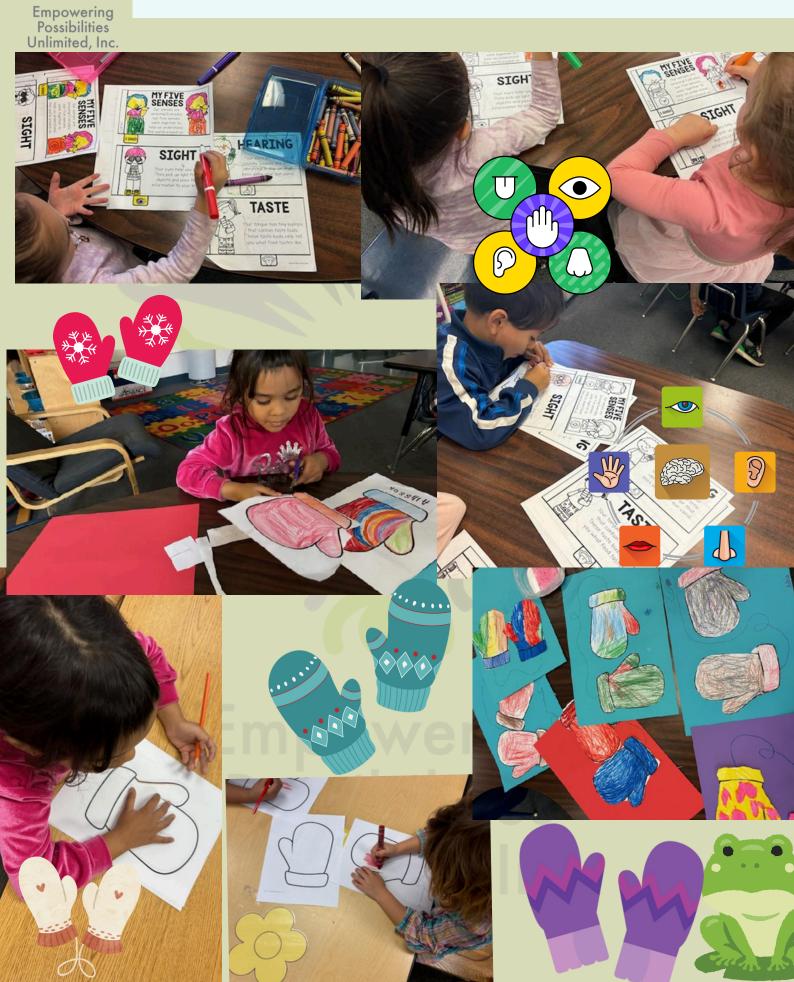

# Empowering

## WEEKLY REPORT

### NOVEMBER 12 - NOVEMBER 15 2024









**5711**:

# STUDENTS LEARNED ABOUT THE DIGESTIVE SYSTEM AND CREATE A MODEL









#### WHAT ARE OUR STUDENTS UP TOO?



Mondays K- 3rd: 2:30pm to 3:30pm 4th-6th graders: 3:30pm to 4:30pm Outside of room 22



MARK TWAIN ELEMENTARY SCHOOL 2024 MUSICAL AUDITIONS

SCAN THE QR CODE TO SIGN UP FOR AN AUDITION



MANDATORY Parent Meeting via ZOOM: November 6th at 6PM.
Audition Dates & Times: November 12th-13th from 2:15pm-4pm
Callbacks (by invite only): November 14th from 1:15pm-3pm
Rehearsal Dates: November 19th- February 19th on Tues/Wed from 2:15pm-4pm,
& Thurs. from 1:15pm-3pm, During Tech Week, rehearsals will run until 6pm & will
include a Friday rehearsal. Please check production calendar for more
informatical.

rformances: February 20th at 4:30pm & February 21st at 4:30pm and