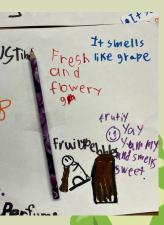

STUDENTS LEARNED ABOUT THEIR SENSE OF TOUCH, MAKING FIDGETS WITH DIFFERENT TEXTURES, AS WELL AS THE **IMPORTANCE OF EMPATHY** 

2ND:

LOOKING FORWARD TO

STUDENTS CREATED A POSITIVE AFFIRMATION FLOWER AND HAD CIRCLE TIME FOR SEL. STUDENTS ALSO SMELLED VARIOUS SCENTED PENCILS TO LEARN MORE ABOUT THEIR FIVE SENSES, AND ENJOYED PLAYING ZOMBIES FOR RECESS.