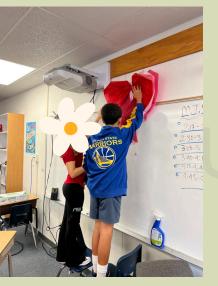

STUDENTS LEARNED ABOUT THEIR SENSE OF TOUCH, MAKING FIDGETS WITH DIFFERENT TEXTURES, AS WELL AS THE **IMPORTANCE OF EMPATHY** 

2ND:

LOOKING FORWARD TO

STUDENTS CREATED A POSITIVE AFFIRMATION FLOWER AND HAD CIRCLE TIME FOR SEL. STUDENTS ALSO SMELLED VARIOUS SCENTED PENCILS TO LEARN MORE ABOUT THEIR FIVE SENSES, AND ENJOYED PLAYING ZOMBIES FOR RECESS.