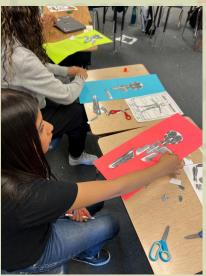

STUDENTS LEARNED ABOUT THEIR SENSE OF TOUCH, MAKING FIDGETS WITH DIFFERENT TEXTURES, AS WELL AS THE **IMPORTANCE OF EMPATHY** 

2ND:

LOOKING FORWARD TO

STUDENTS CREATED A POSITIVE AFFIRMATION FLOWER AND HAD CIRCLE TIME FOR SEL. STUDENTS ALSO SMELLED VARIOUS SCENTED PENCILS TO LEARN MORE ABOUT THEIR FIVE SENSES, AND ENJOYED PLAYING ZOMBIES FOR RECESS.