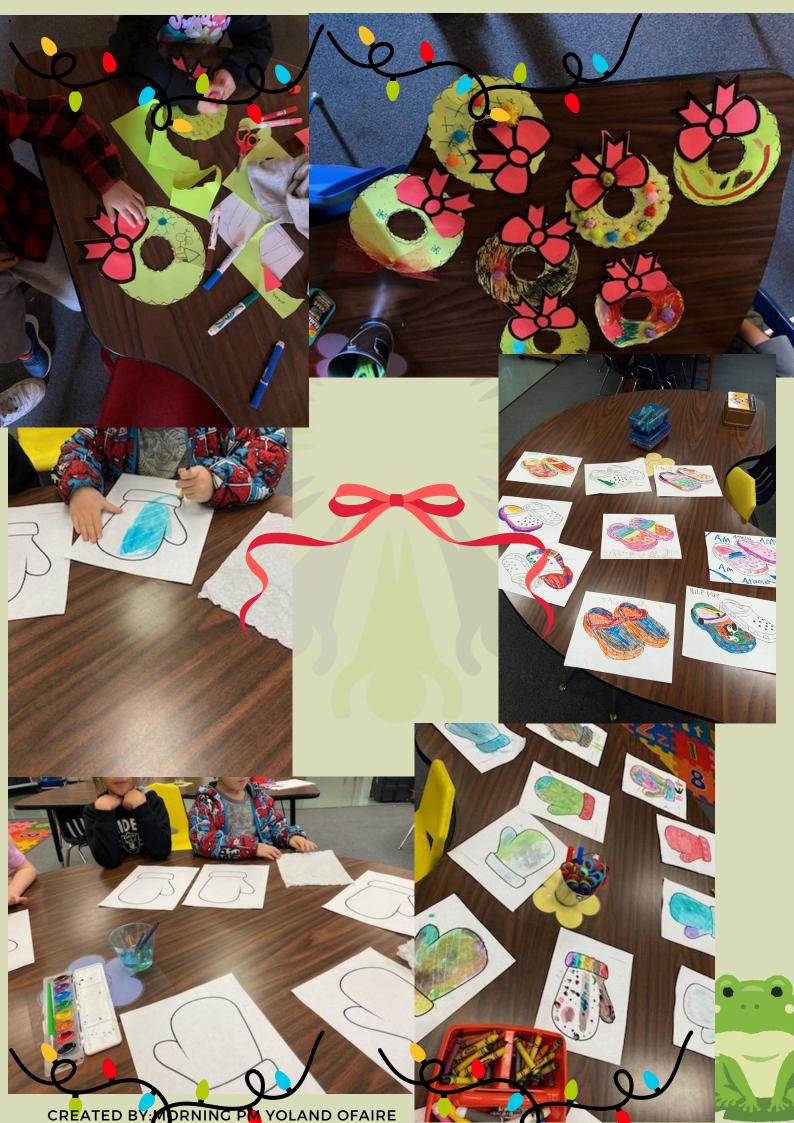

STUDENTS LEARNED ABOUT THEIR SENSE OF TOUCH, MAKING FIDGETS WITH DIFFERENT TEXTURES, AS WELL AS THE **IMPORTANCE OF EMPATHY** 

2ND:

LOOKING FORWARD TO

STUDENTS CREATED A POSITIVE AFFIRMATION FLOWER AND HAD CIRCLE TIME FOR SEL. STUDENTS ALSO SMELLED VARIOUS SCENTED PENCILS TO LEARN MORE ABOUT THEIR FIVE SENSES, AND ENJOYED PLAYING ZOMBIES FOR RECESS.

osh

and Smell>

any Jummy

It's N. ICAN

公司的

\*WE MADE CRABS UNDER THE SEA \*WE HAD A EVENT FOR MONG NEW YEAR AND THE KIDS GOT TO MAKE AND LEARN DIFFERENT THING ABOUT THE CULTURE \*THEY MADE HATS AND COLORED PICTURES

#### STUDENTS CONTINUED WORKING ON THRIVE AND ENJOYED THE TURKEY TROT RACE