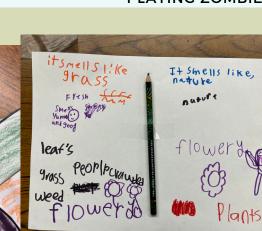

STUDENTS LEARNED ABOUT THEIR SENSE OF TOUCH, MAKING FIDGETS WITH DIFFERENT TEXTURES, AS WELL AS THE **IMPORTANCE OF EMPATHY** 

2ND:

LOOKING FORWARD TO

STUDENTS CREATED A POSITIVE AFFIRMATION FLOWER AND HAD CIRCLE TIME FOR SEL. STUDENTS ALSO SMELLED VARIOUS SCENTED PENCILS TO LEARN MORE ABOUT THEIR FIVE SENSES, AND ENJOYED PLAYING ZOMBIES FOR RECESS.