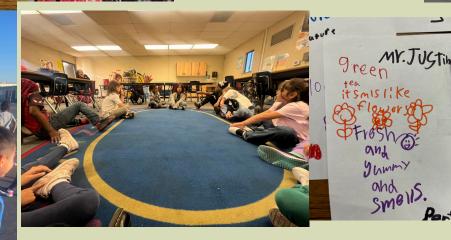

STUDENTS LEARNED ABOUT THEIR SENSE OF TOUCH, MAKING FIDGETS WITH DIFFERENT TEXTURES, AS WELL AS THE **IMPORTANCE OF EMPATHY** 

2ND:

LOOKING FORWARD TO

STUDENTS CREATED A POSITIVE AFFIRMATION FLOWER AND HAD CIRCLE TIME FOR SEL. STUDENTS ALSO SMELLED VARIOUS SCENTED PENCILS TO LEARN MORE ABOUT THEIR FIVE SENSES, AND ENJOYED PLAYING ZOMBIES FOR RECESS.