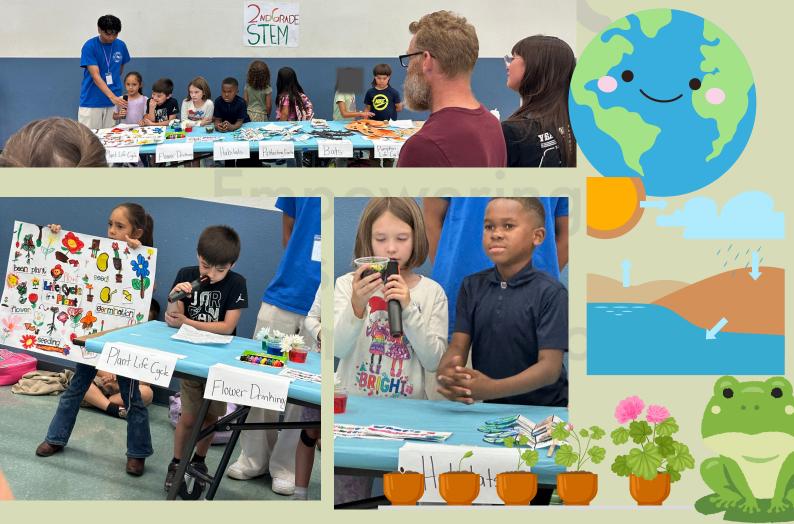

# VEEKLY REPORT OCTOBER 14-18 2024







### STUDENTS PRESENTED THEIR PROJECTS FOR THE STEM SHOWCASE



# STUDENT PRESENTED THEIR PROJECTS TO THE FAMILY









@Will C Wood Middle School October 23,2024 Field 1 @4pm



ANY QUESTION CONTACT PROGRAM MANAGER AFTER-SCHOOL MS.ESTEFANI @916-832-1667





Mondays K- 3rd : 2:30pm to 3:30pm 4th-6th graders: 3:30pm to 4:30pm Outside of room 22

## STATISTICS

| ADA GOAL                                  | 90   |      |
|-------------------------------------------|------|------|
| CURRENT NUMBER OF STUDENTS ENROLLED       | 148  |      |
| NUMBER OF NEW STUDENTS                    |      |      |
| NUMBER OF STUDENTS ON WAITLIST            | 8    |      |
| NUMBER OF STUDENTS SERVED - DAY 1 (MON)   | 117  | 130% |
| NUMBER OF STUDENTS SERVED - DAY 2 (TUES)  | 123  | 136% |
| NUMBER OF STUDENTS SERVED - DAY 3 (WED)   | 121  | 134% |
| NUMBER OF STUDENTS SERVED - DAY 4 (THURS) | 118  | 131% |
| NUMBER