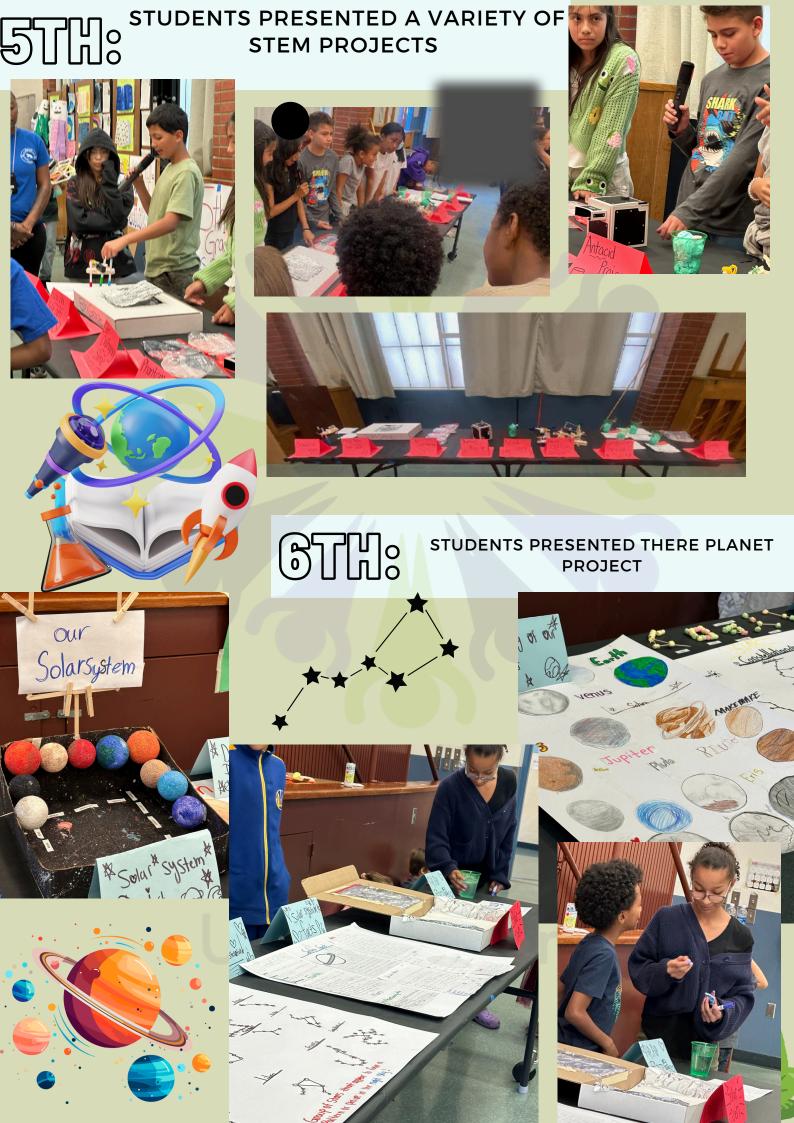

# VEEKLY REPORT OCTOBER 14-18 2024







### STUDENTS PRESENTED THEIR PROJECTS FOR THE STEM SHOWCASE



# STUDENT PRESENTED THEIR PROJECTS TO THE FAMILY









@Will C Wood Middle School October 23,2024 Field 1 @4pm



ANY QUESTION CONTACT PROGRAM MANAGER AFTER-SCHOOL MS.ESTEFANI @916-832-1667





Mondays K- 3rd : 2:30pm to 3:30pm 4th-6th graders: 3:30pm to 4:30pm Outside of room 22

## STATISTICS

| ADA GOAL                                  | 90   |      |
|-------------------------------------------|------|------|
| CURRENT NUMBER OF STUDENTS ENROLLED       | 148  |      |
| NUMBER OF NEW STUDENTS                    |      |      |
| NUMBER OF STUDENTS ON WAITLIST            | 8    |      |
| NUMBER OF STUDENTS SERVED - DAY 1 (MON)   | 117  | 130% |
| NUMBER OF STUDENTS SERVED - DAY 2 (TUES)  | 123  | 136% |
| NUMBER OF STUDENTS SERVED - DAY 3 (WED)   | 121  | 134% |
| NUMBER OF STUDENTS SERVED - DAY 4 (THURS) | 118  | 131% |
| NUMBER OF S