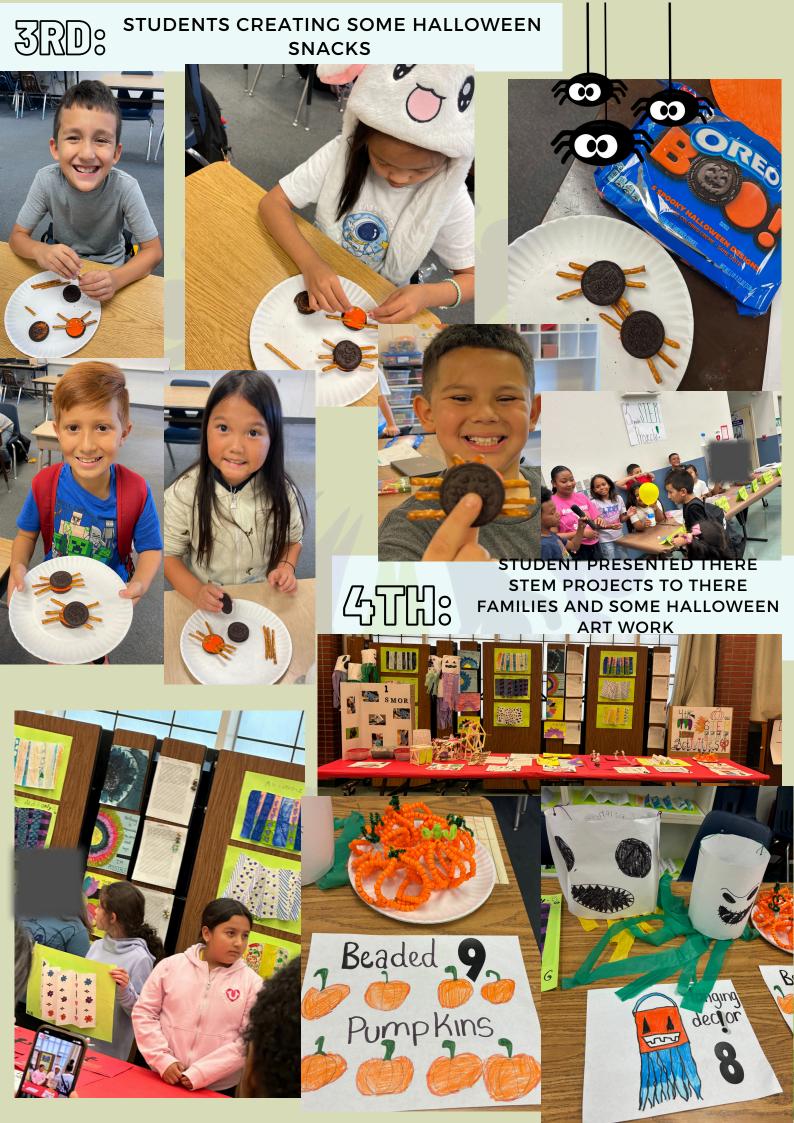

### STUDENTS PRESENTED THEIR PROJECTS FOR THE STEM SHOWCASE

# STUDENT PRESENTED THEIR PROJECTS TO THE FAMILY

@Will C Wood Middle School October 23,2024 Field 1 @4pm

ANY QUESTION CONTACT PROGRAM MANAGER AFTER-SCHOOL MS.ESTEFANI @916-832-1667

Mondays K- 3rd : 2:30pm to 3:30pm 4th-6th graders: 3:30pm to 4:30pm Outside of room 22