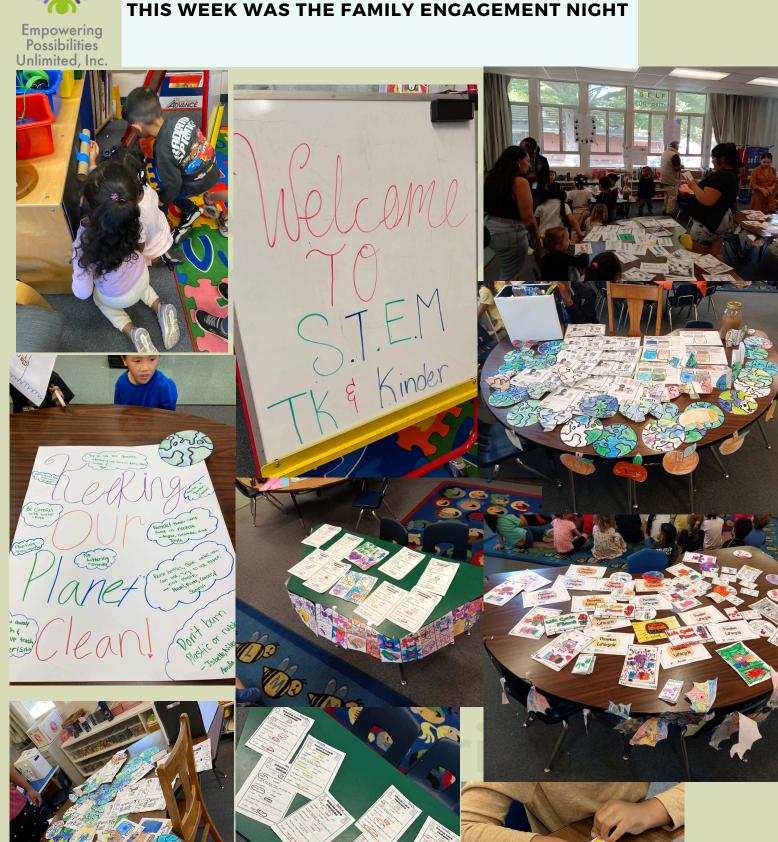

# VEEKLY REPORT OCTOBER 14-18 2024







### STUDENTS PRESENTED THEIR PROJECTS FOR THE STEM SHOWCASE



# STUDENT PRESENTED THEIR PROJECTS TO THE FAMILY









@Will C Wood Middle School October 23,2024 Field 1 @4pm



ANY QUESTION CONTACT PROGRAM MANAGER AFTER-SCHOOL MS.ESTEFANI @916-832-1667





Mondays K- 3rd : 2:30pm to 3:30pm 4th-6th graders: 3:30pm to 4:30pm Outside of room 22

## STATISTICS

| ADA GOAL                                  | 90   |      |
|-------------------------------------------|------|------|
| CURRENT NUMBER OF STUDENTS ENROLLED       | 148  |      |
| NUMBER OF NEW STUDENTS                    |      |      |
| NUMBER OF STUDENTS ON WAITLIST            | 8    |      |
| NUMBER OF STUDENTS SERVED - DAY 1 (MON)   | 117  | 130% |
| NUMBER OF STUDENTS SERVED - DAY 2 (TUES)  | 123  | 136% |
| NUMBER O