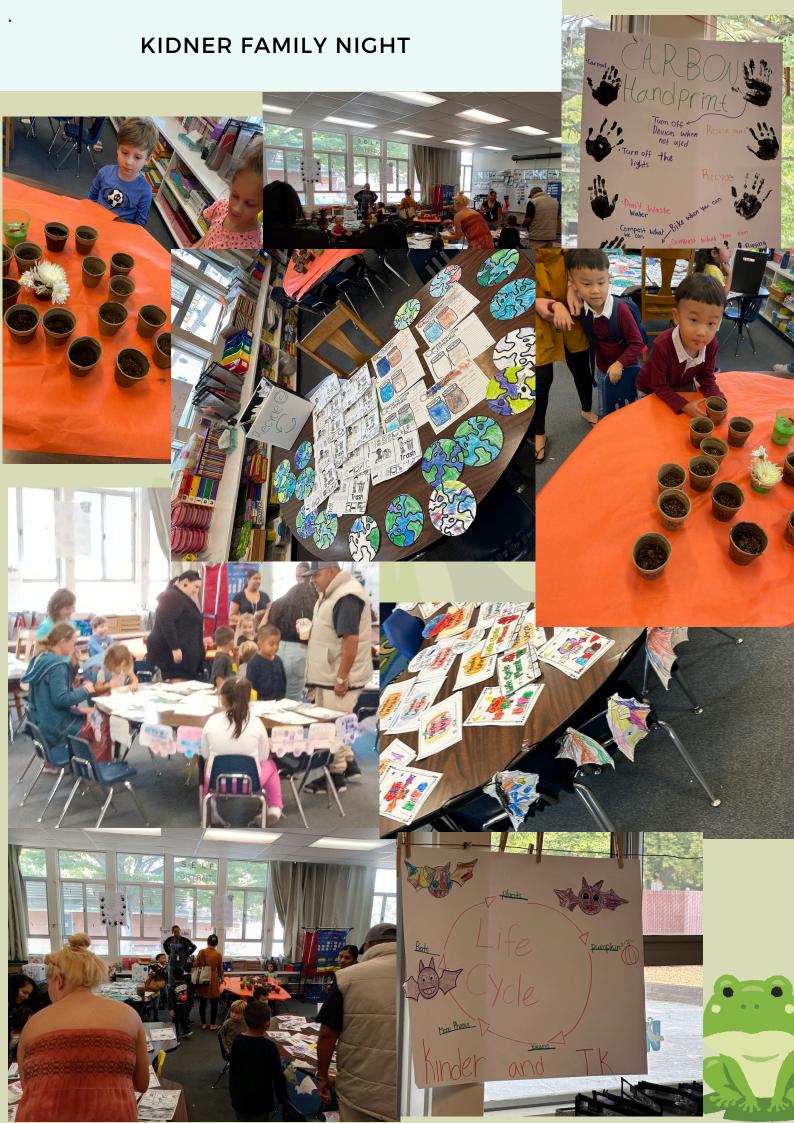

# VEEKLY REPORT OCTOBER 14-18 2024







### STUDENTS PRESENTED THEIR PROJECTS FOR THE STEM SHOWCASE



# STUDENT PRESENTED THEIR PROJECTS TO THE FAMILY









@Will C Wood Middle School October 23,2024 Field 1 @4pm



ANY QUESTION CONTACT PROGRAM MANAGER AFTER-SCHOOL MS.ESTEFANI @916-832-1667





Mondays K- 3rd : 2:30pm to 3:30pm 4th-6th graders: 3:30pm to 4:30pm Outside of room 22

## STATISTICS

| ADA GOAL                                  | 90   |      |
|-------------------------------------------|------|------|
| CURRENT NUMBER OF STUDENTS ENROLLED       | 148  |      |
| NUMBER OF NEW STUDENTS                    |      |      |
| NUMBER OF STUDENTS ON WAITLIST            | 8    |      |
| NUMBER OF STUDENTS SERVED - DAY 1 (MON)   | 117  | 130% |
| NUMBER OF STUDENTS SERVED - DAY 2 (TUES)  | 123  | 136% |
| NUMBER OF