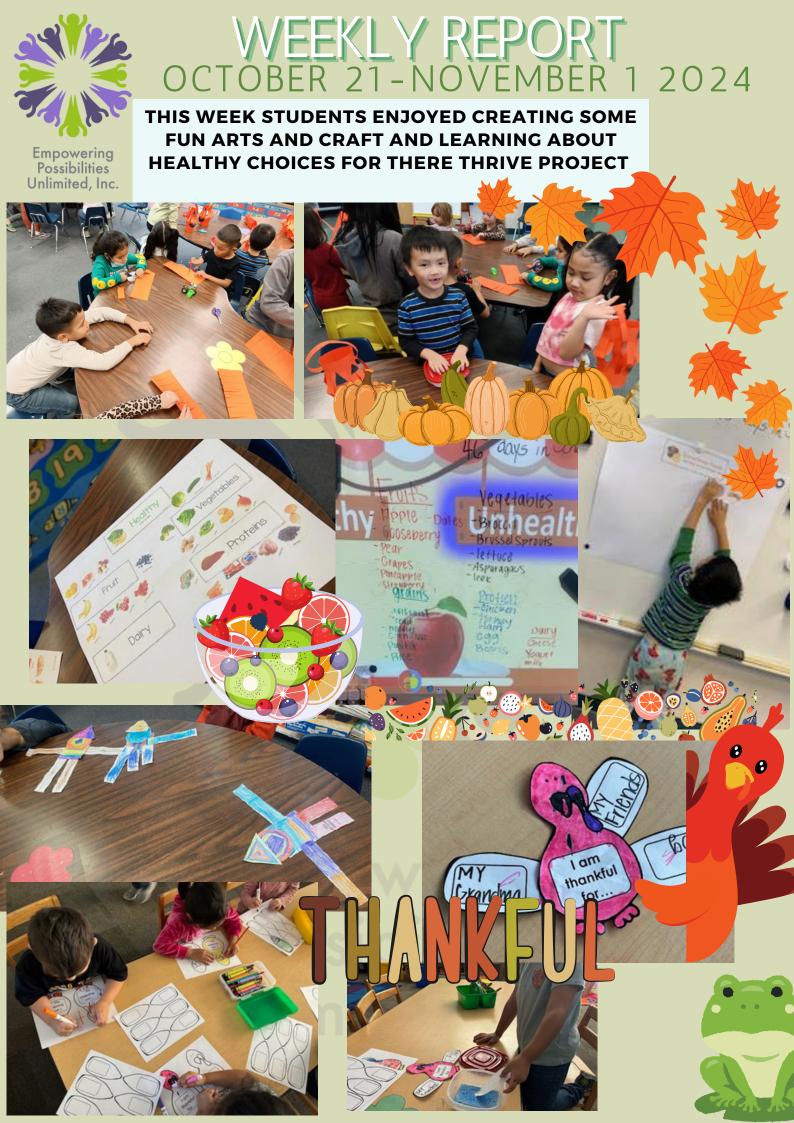

STUDENTS ENJOYED HELPING DECORATE
OUR PUMKIN CARVING EVENT AND THE
DIA DE LOS MUERTOS ALTAR

Mondays K- 3rd : 2:30pm to 3:30pm 4th-6th graders: 3:30pm to 4:30pm Outside of room 22