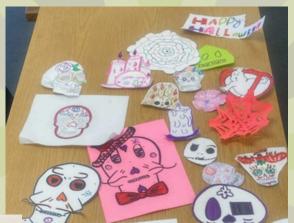

## STUDENTS CREATED SPIDER WEBS

4**711**:

STUDENT ENJOYED DRESSING UP FOR HALLOWEEN AND PAINTING AND CARVING THERE PUMPKINS

STUDENTS ENJOYED WORKING ON SKULLS ART, MAKING A STRESS BALL, AND FUN FRIDAY SINGING

STUDENTS ENJOYED HELPING DECORATE
OUR PUMKIN CARVING EVENT AND THE
DIA DE LOS MUERTOS ALTAR

Mondays K- 3rd : 2:30pm to 3:30pm 4th-6th graders: 3:30pm to 4:30pm Outside of room 22