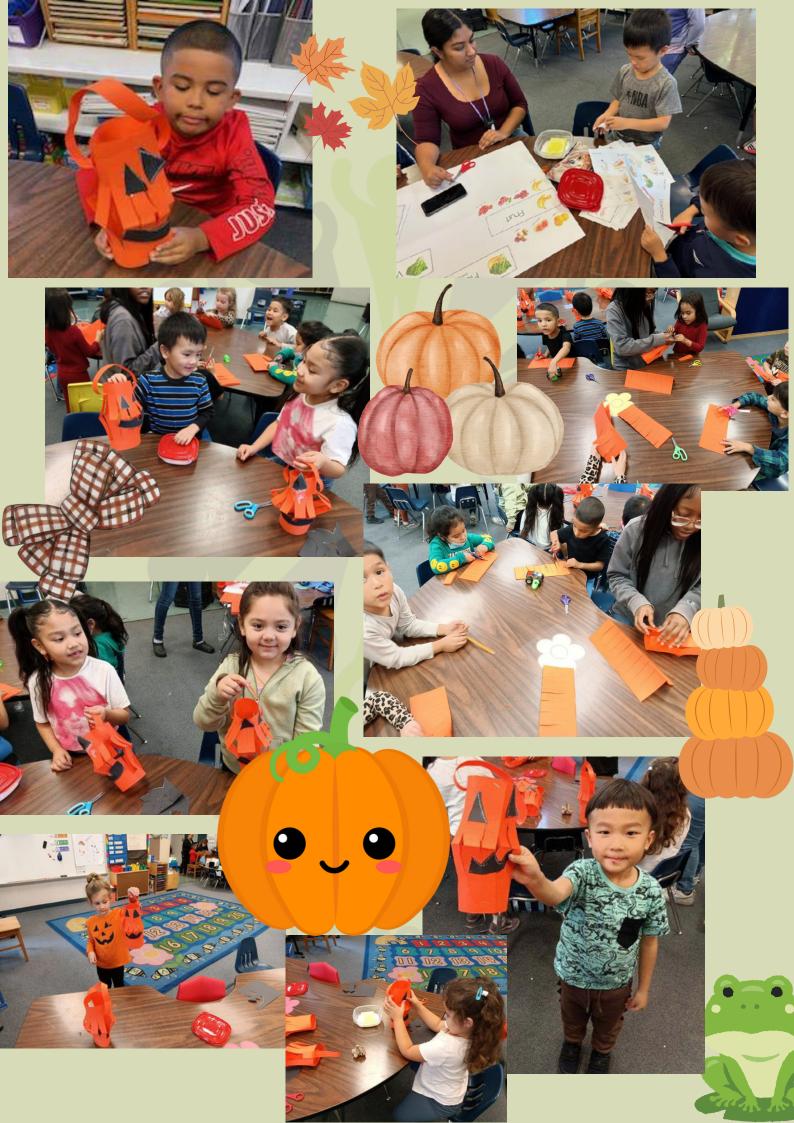

STUDENTS ENJOYED HELPING DECORATE
OUR PUMKIN CARVING EVENT AND THE
DIA DE LOS MUERTOS ALTAR

Mondays K- 3rd : 2:30pm to 3:30pm 4th-6th graders: 3:30pm to 4:30pm Outside of room 22