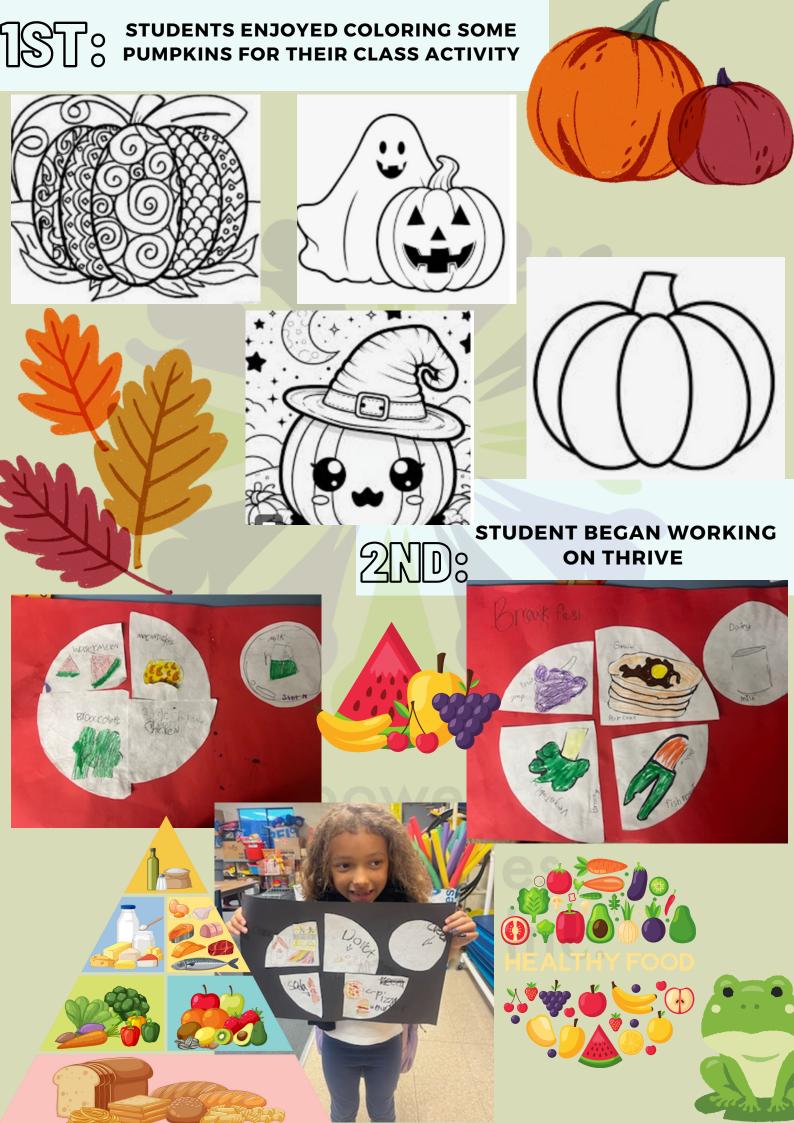

STUDENTS ENJOYED HELPING DECORATE
OUR PUMKIN CARVING EVENT AND THE
DIA DE LOS MUERTOS ALTAR

Mondays K- 3rd : 2:30pm to 3:30pm 4th-6th graders: 3:30pm to 4:30pm Outside of room 22