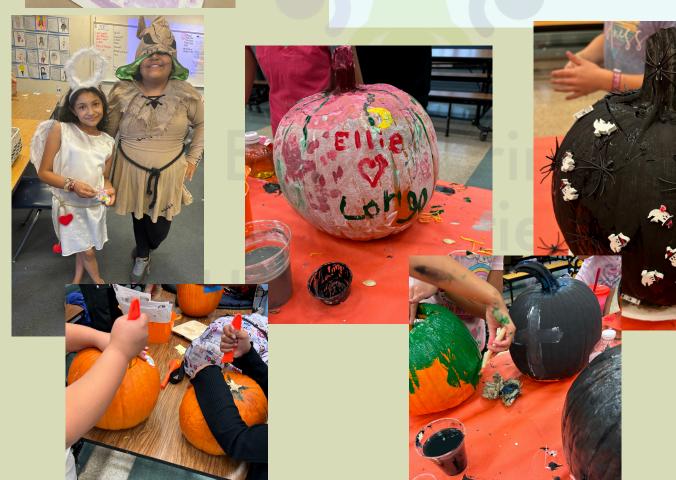

## STUDENTS CREATED SPIDER WEBS

4**711**:

STUDENT ENJOYED DRESSING UP FOR HALLOWEEN AND PAINTING AND CARVING THERE PUMPKINS

STUDENTS ENJOYED WORKING ON SKULLS ART, MAKING A STRESS BALL, AND FUN FRIDAY SINGING

STUDENTS ENJOYED HELPING DECORATE
OUR PUMKIN CARVING EVENT AND THE
DIA DE LOS MUERTOS ALTAR

Mondays K- 3rd : 2:30pm to 3:30pm 4th-6th graders: 3:30pm to 4:30pm Outside of room 22