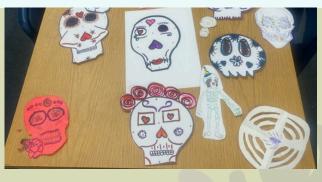

## STUDENTS CREATED SPIDER WEBS

4**711**:

STUDENT ENJOYED DRESSING UP FOR HALLOWEEN AND PAINTING AND CARVING THERE PUMPKINS

STUDENTS ENJOYED WORKING ON SKULLS ART, MAKING A STRESS BALL, AND FUN FRIDAY SINGING

STUDENTS ENJOYED HELPING DECORATE
OUR PUMKIN CARVING EVENT AND THE
DIA DE LOS MUERTOS ALTAR

Mondays K- 3rd : 2:30pm to 3:30pm 4th-6th graders: 3:30pm to 4:30pm Outside of room 22