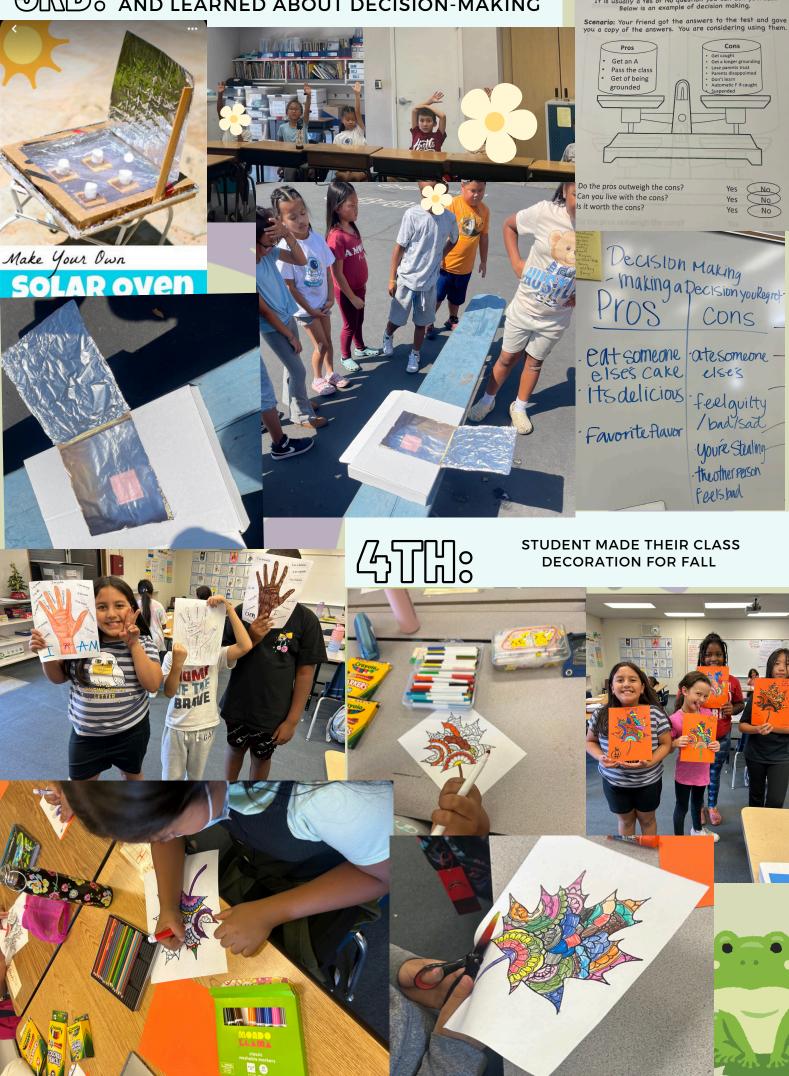

#### SRD: STUDENTS CREATED THERE SOLAR OVENS AND LEARNED ABOUT DECISION-MAKING

Decision Making Example Decision making is used when you need to decide on whether to do something, should you or shouldn't you? It is usually a Yes or No question you can ask yourself. Below is an example of decision making.