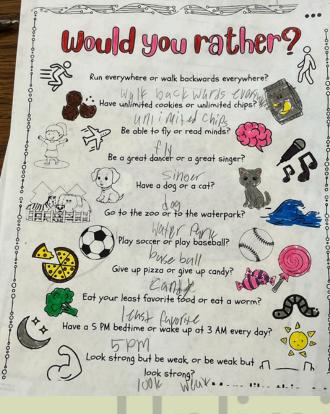

#### ENJOYED A GAME OF WOULD YOU RATHER AND INTERVIEW A NEW FRIEND

Interview a new friend! ... Pre-Write: Ask your friend these questions. 1. What is your full name? Prestan Lee Thrower 2. What do you like to do at school? Watch world? What is your favorite food? Spaget: Sush: 4. What is your favorite color? Orange 5. What do you like to play at recess? Baskettall football Now on the back tell us all about your new friend!