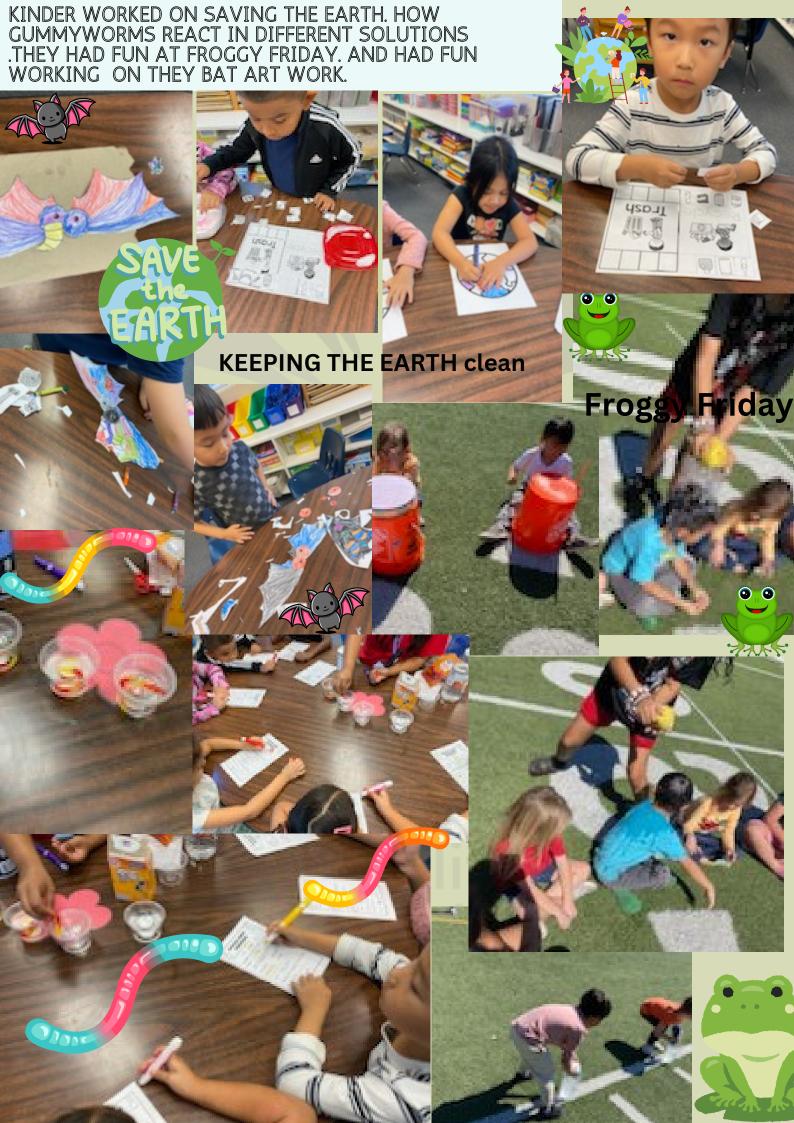

5TH:

#### STUDENTS WORKED ON "WHAT CAN I CONTROL" CREATE A LIST ABOUT SELF-CONTROL WITH THEIR FEELINGS



# FLAG FOOTBALL SCHEDULE

October 9, 2024 @Will C Wood Middle School Field 1 @4pm

October 16,2024

@Will C Wood Middle School Field 1 @5pm

October 23,2024 @Will C Wood Middle School Field 1 @4pm



ANY QUESTION CONTACT PROGRAM MANAGER AFTER-SCHOOL MS.ESTEFANI @916-832-1667



## S.T.E.M.



## SHOWCASE

We will have our first showcase on 10/17 for S.T.E.M grades 1st-6th at 4:30-5 pm. Please join us to see what our students have created.

We will also have a separate showcase for TK/Kinder from 2:30 to 3 p.m. in Room 16 on 10/17/2024



Call or text if you have any questions @ 916-832-1667



Mondays K- 3rd : 2:30pm to 3:30pm 4th-6th graders: 3:30pm to 4:30pm Outside of room