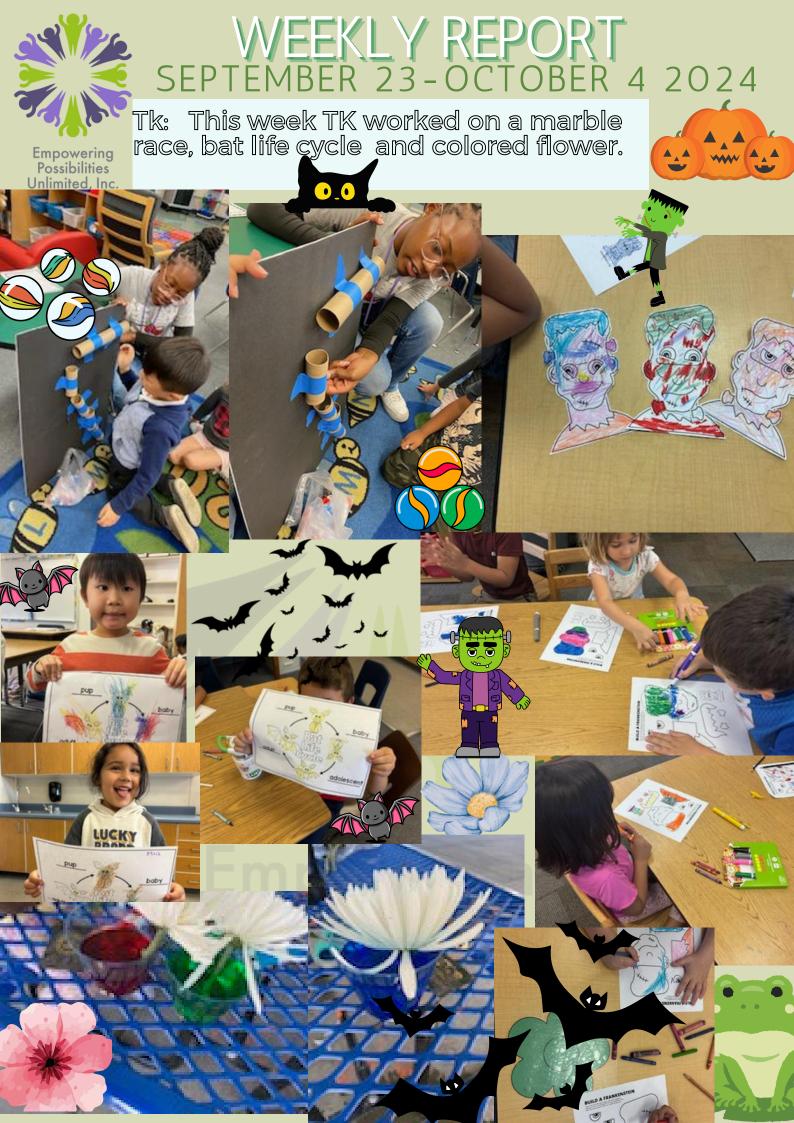

5TH:

#### STUDENTS WORKED ON "WHAT CAN I CONTROL" CREATE A LIST ABOUT SELF-CONTROL WITH THEIR FEELINGS



# FLAG FOOTBALL SCHEDULE

October 9, 2024 @Will C Wood Middle School Field 1 @4pm

October 16,2024

@Will C Wood Middle School Field 1 @5pm

October 23,2024 @Will C Wood Middle School Field 1 @4pm



ANY QUESTION CONTACT PROGRAM MANAGER AFTER-SCHOOL MS.ESTEFANI @916-832-1667



## S.T.E.M.



## SHOWCASE

We will have our first showcase on 10/17 for S.T.E.M grades 1st-6th at 4:30-5 pm. Please join us to see what our students have created.

We will also have a separate showcase for TK/Kinder from 2:30 to 3 p.m. in Room 16 on 10/17/2024



Call or text if you have any questions @ 916-832-1667



Mondays K- 3rd : 2:30pm to 3:30pm 4th-6th graders: 3:30pm to 4:30pm Outside of roo