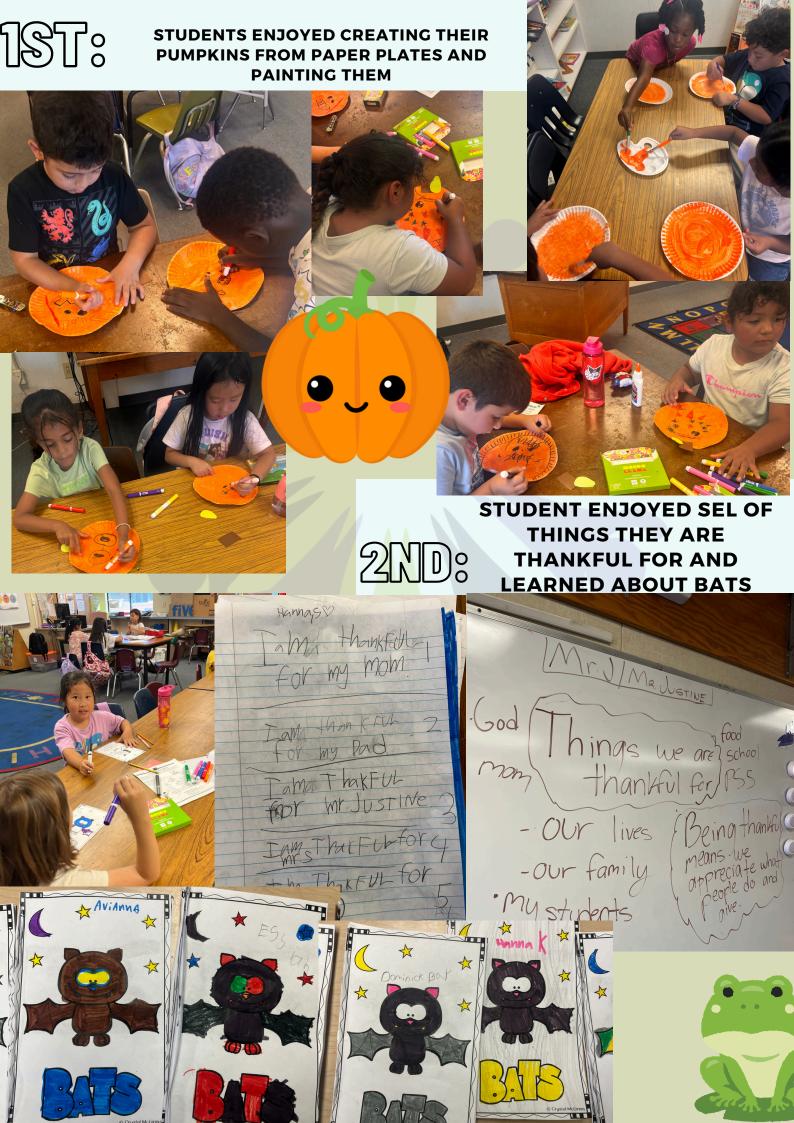

5TH:

#### STUDENTS WORKED ON "WHAT CAN I CONTROL" CREATE A LIST ABOUT SELF-CONTROL WITH THEIR FEELINGS



# FLAG FOOTBALL SCHEDULE

October 9, 2024 @Will C Wood Middle School Field 1 @4pm

October 16,2024

@Will C Wood Middle School Field 1 @5pm

October 23,2024 @Will C Wood Middle School Field 1 @4pm



ANY QUESTION CONTACT PROGRAM MANAGER AFTER-SCHOOL MS.ESTEFANI @916-832-1667



## S.T.E.M.



## SHOWCASE

We will have our first showcase on 10/17 for S.T.E.M grades 1st-6th at 4:30-5 pm. Please join us to see what our students have created.

We will also have a separate showcase for TK/Kinder from 2:30 to 3 p.m. in Room 16 on 10/17/2024



Call or text if you have any questions @ 916-832-1667



Mondays K- 3rd : 2:30pm to 3:30pm 4th-6th graders: 3:30pm to 4:30pm Outside of room 22