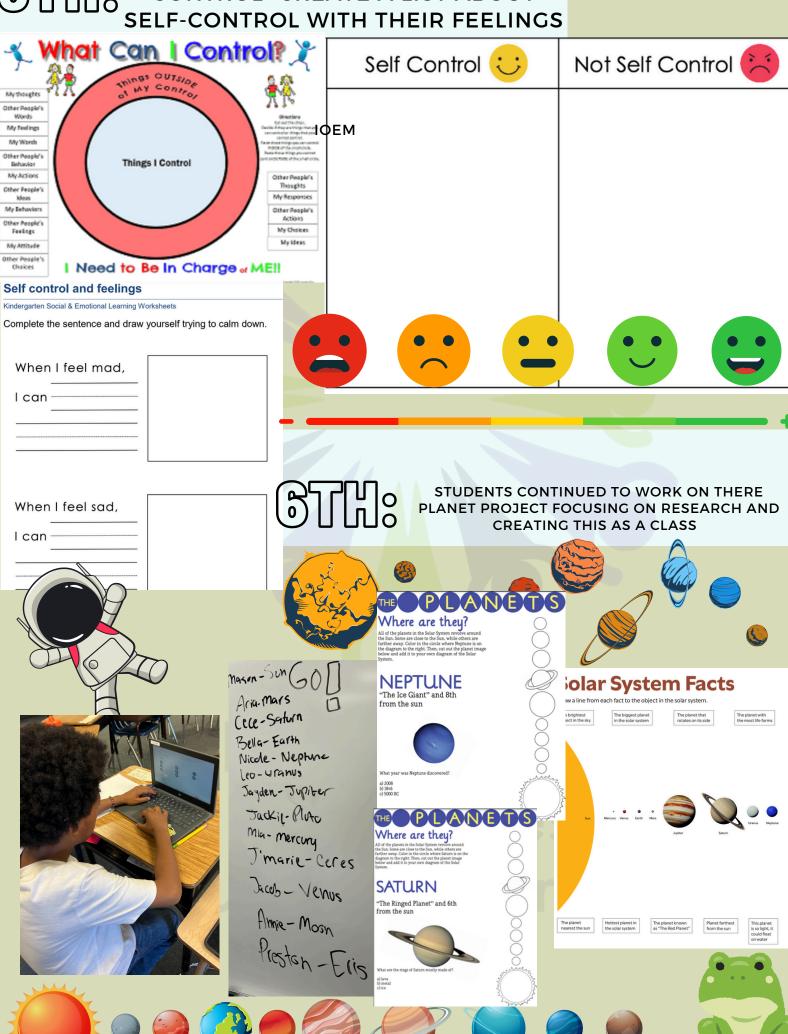

5TH:

#### STUDENTS WORKED ON "WHAT CAN I CONTROL" CREATE A LIST ABOUT SELF-CONTROL WITH THEIR FEELINGS