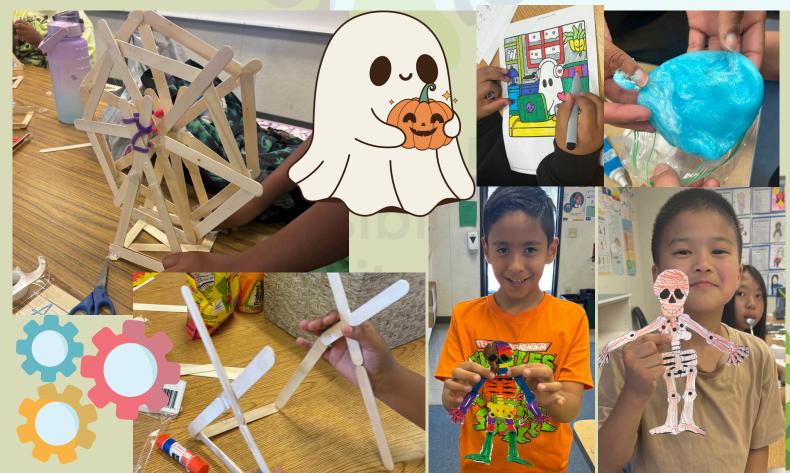

5TH:

#### STUDENTS WORKED ON "WHAT CAN I CONTROL" CREATE A LIST ABOUT SELF-CONTROL WITH THEIR FEELINGS



# FLAG FOOTBALL SCHEDULE

October 9, 2024 @Will C Wood Middle School Field 1 @4pm

October 16,2024

@Will C Wood Middle School Field 1 @5pm

October 23,2024 @Will C Wood Middle School Field 1 @4pm



ANY QUESTION CONTACT PROGRAM MANAGER AFTER-SCHOOL MS.ESTEFANI @916-832-1667



## S.T.E.M.



## SHOWCASE

We will have our first showcase on 10/17 for S.T.E.M grades 1st-6th at 4:30-5 pm. Please join us to see what our students have created.

We will also have a separate showcase for TK/Kinder from 2:30 to 3 p.m. in Room 16 on 10/17/2024



Call or text if you have any questions @ 916-832-1667



Mondays K- 3rd : 2:30pm to 3:30pm 4th-6th graders: 3:30pm to 4:30pm Outside of room 22

##