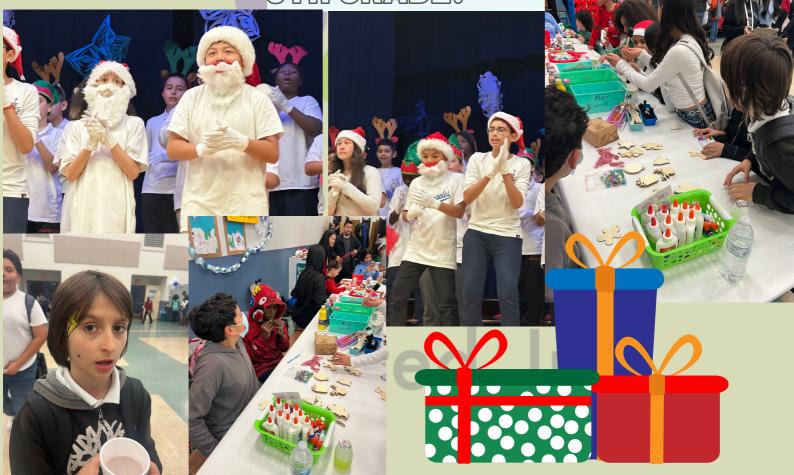

#### THE STUDENTS SINGING IN THE CHRISTMAS CAROL EVENT

THE STUDENTS SANG THEIR CHRISTMAS SONGS AND ENJOYED SOME OF THE STATION IN OUFR WINTER FESTIVAL

THIS WEEK OUR STUDENTS PREFORMED AN STUDENTS WE HAD