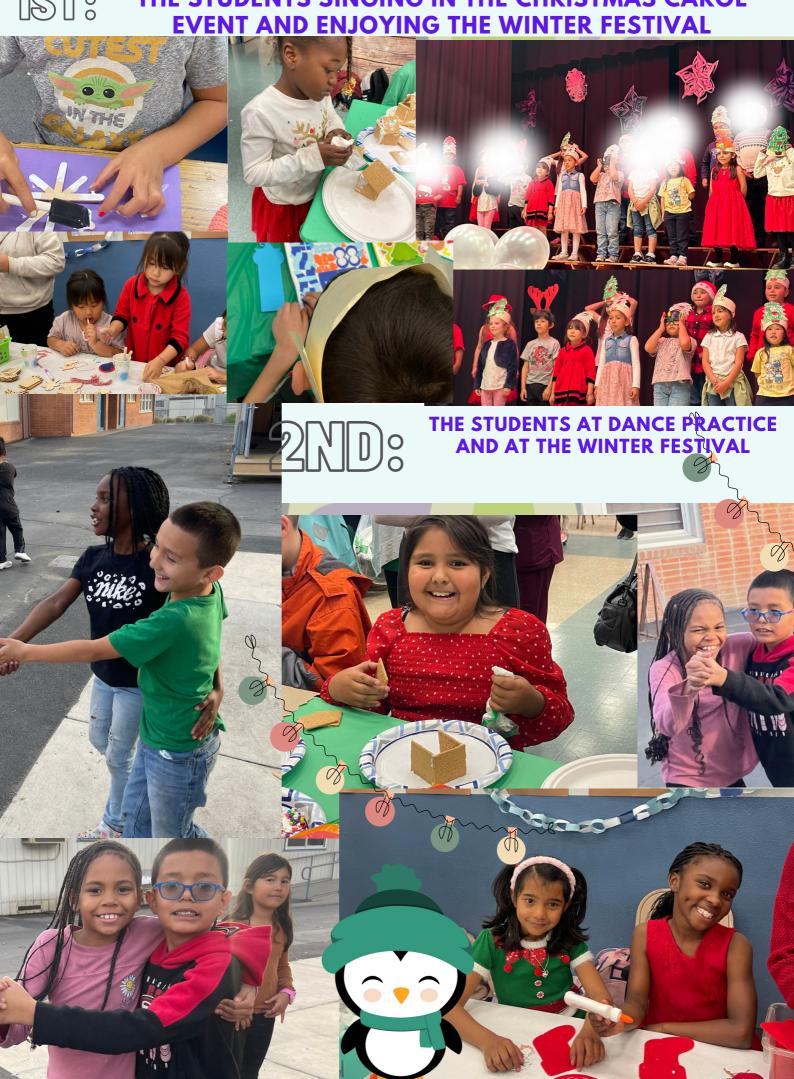

### THE STUDENTS SINGING IN THE CHRISTMAS CAROL

JRD GRADE:

#### THE STUDENTS SINGING IN THE CHRISTMAS CAROL EVENT

THE STUDENTS SANG THEIR CHRISTMAS SONGS AND ENJOYED SOME OF THE STATION IN OUFR WINTER FESTIVAL

THIS WEEK OUR STUDENTS PREFORMED AN STUDENTS WE HAD