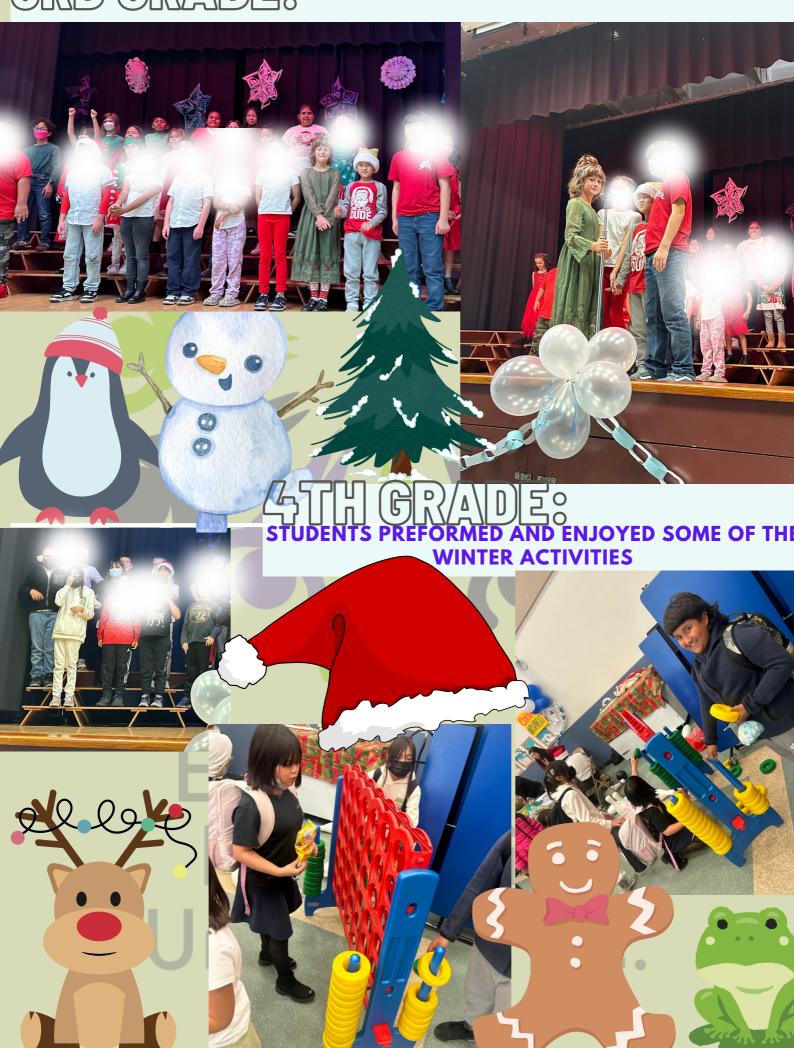

#### THE STUDENTS SINGING IN THE CHRISTMAS CAROL EVENT

THE STUDENTS SANG THEIR CHRISTMAS SONGS AND ENJOYED SOME OF THE STATION IN OUFR WINTER FESTIVAL

THIS WEEK OUR STUDENTS PREFORMED AN STUDENTS WE HAD