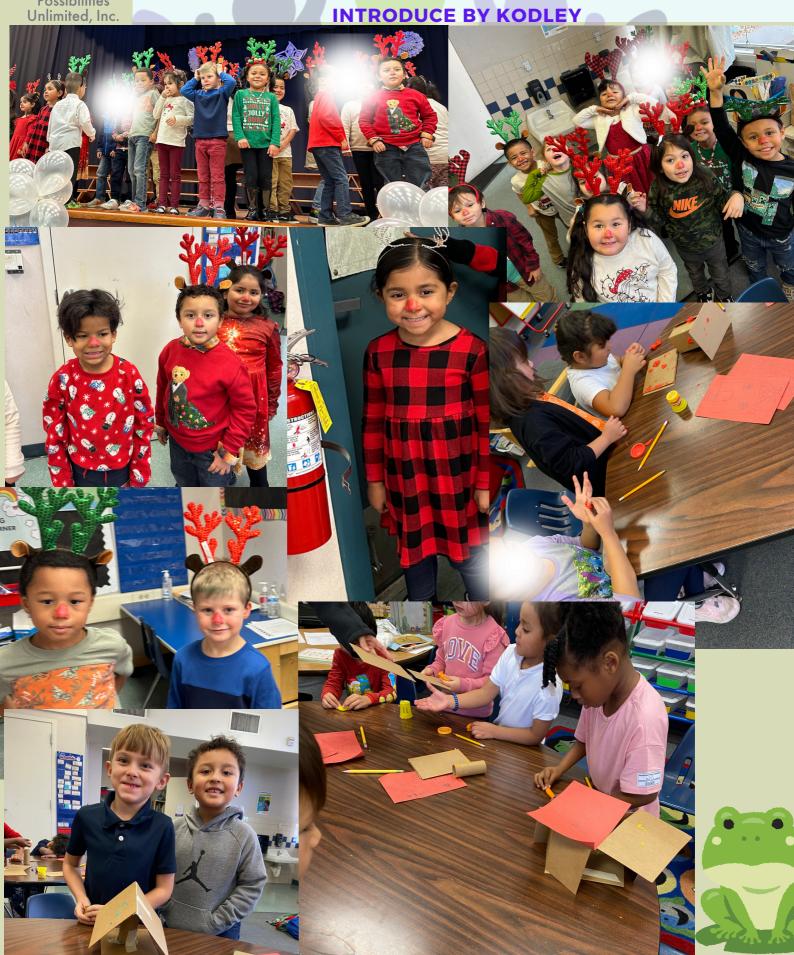

# WEEKLY REPORT DEC 11-15 2023

THE STUDENT SANG AND ENJOYED ACTIVITIES THAT WERE