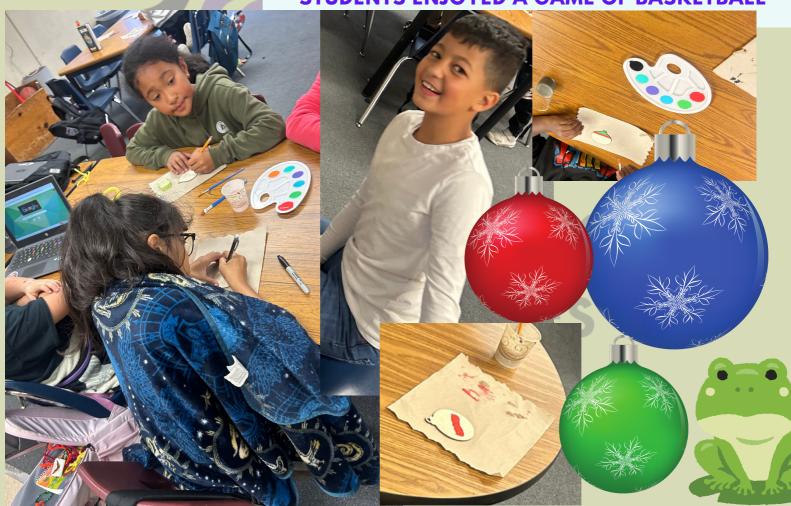

## THE STUDENTS CREATED THEIR TREE ORNAMENTS

SRD GRADE:

THE STUDENTS BEGAN CREATING THEIR CHRISTMAS ORNAMENTS AND ENJOY DANCING WITH THE STUDENTS WITH WEST CAMPUS

STUDENTS ENJOYED A GAME OF BASKETBALL

5TH GRADE: