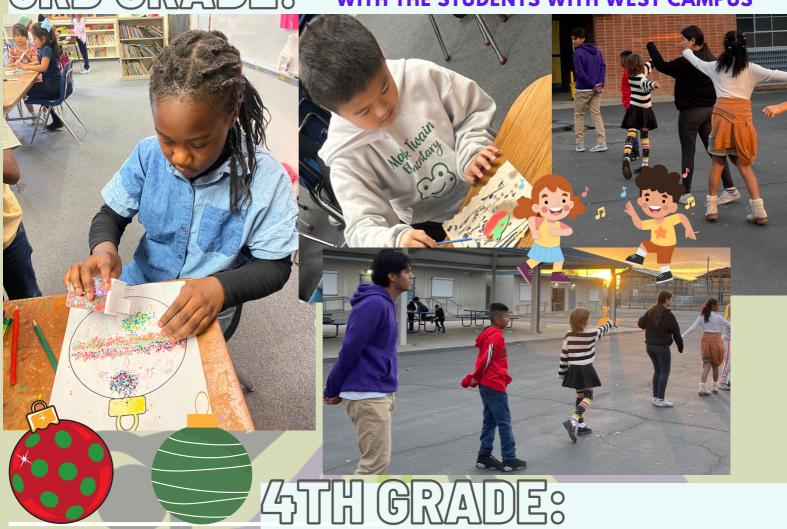

## THE STUDENTS CREATED THEIR TREE ORNAMENTS

SRD GRADE:

THE STUDENTS BEGAN CREATING THEIR CHRISTMAS ORNAMENTS AND ENJOY DANCING WITH THE STUDENTS WITH WEST CAMPUS

STUDENTS ENJOYED A GAME OF BASKETBALL

5TH GRADE: