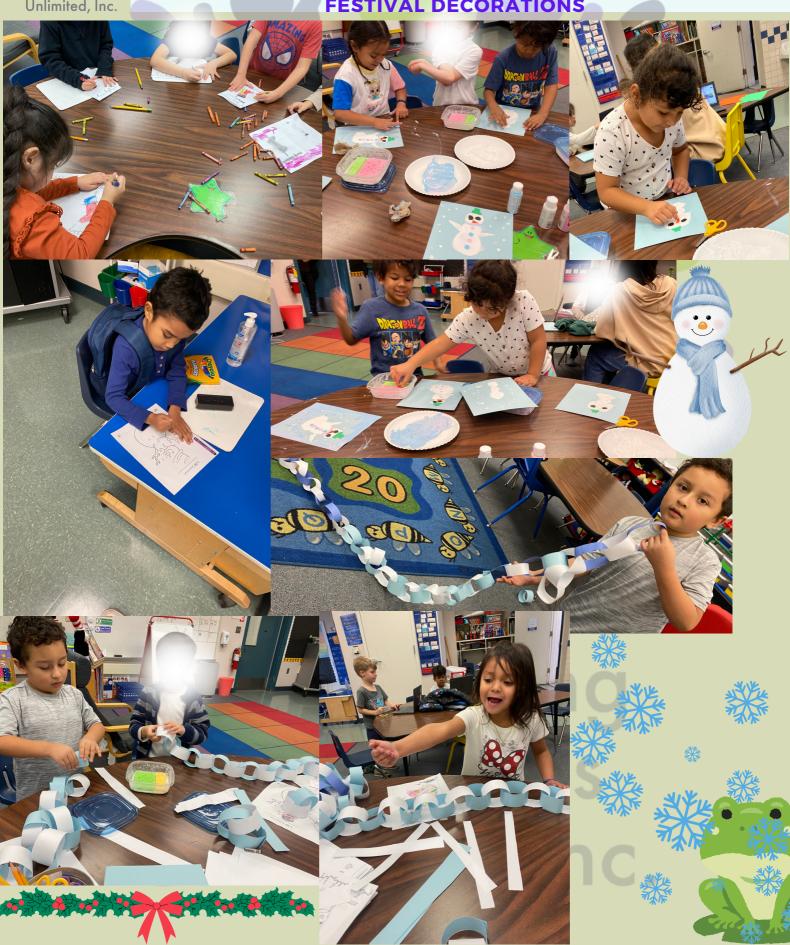

## WEEKLY REPORT DEC 4-8 2023

Empowering Possibilities Unlimited, Inc. TK & KINDER:
THE STUDENT CREATED THEIR SNOWMAN AND WINTER **FESTIVAL DECORATIONS** 

THE STUDENTS CREATED DECORATIONS FOR THE WINTER FESTIVAL