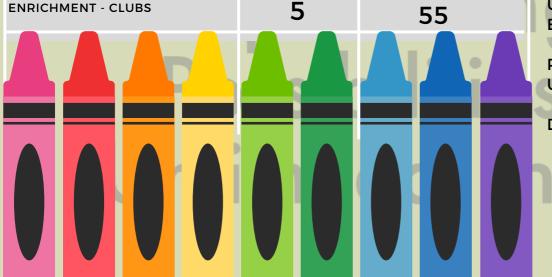

| SYLLABI TASK             | WEEKLY HRS | CUMULATIVE HOURS |
|--------------------------|------------|------------------|
| HOMEWORK                 | 4          | 98               |
| COMMON CORE (MLA & MATH) | 2          | 10               |
| SOCIAL EMOTIONAL         | 3          | 38               |
| RECREATION               | 3          | 35               |
| ENRICHMENT - CLUBS       | 5          | 55               |
|                          | AA         |                  |