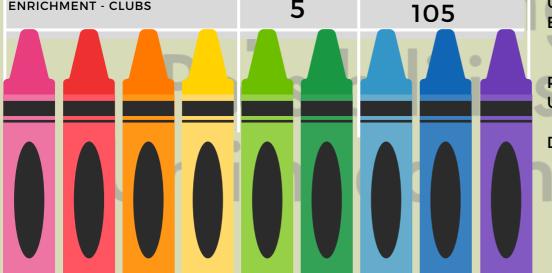

| SYLLABI TASK             | WEEKLY HRS | CUMULATIVE HOURS |
|--------------------------|------------|------------------|
| HOMEWORK                 | 4          | 136              |
| COMMON CORE (MLA & MATH) | 2          | 33               |
| SOCIAL EMOTIONAL         | 3          | 69               |
| RECREATION               | 3          | 65               |
| ENRICHMENT - CLUBS       | 5          | 105              |
|                          | AA         |                  |