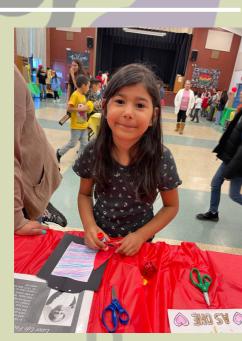

### 6TH GRADE:

The 6th grade enjoyed their time at the Black History Month presentation.