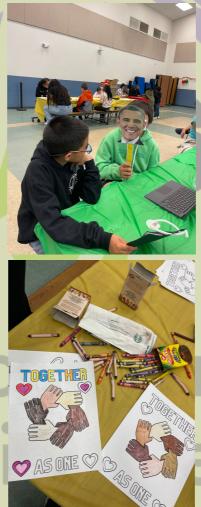

### IST:

Students enjoyed their time doing yoga and being active

2ND:

THEY HAVE BEEN ENJOYING S.T.E.M. ACTIVITIES CREATED BY STUDENTS FROM WEST CAMPUS.

Social-emotional learning continues to help the 3rd graders build stronger relationships with their peers!

STUDENTS CREATED THEIR OWN STORIES WITH THEIR ARTWORK