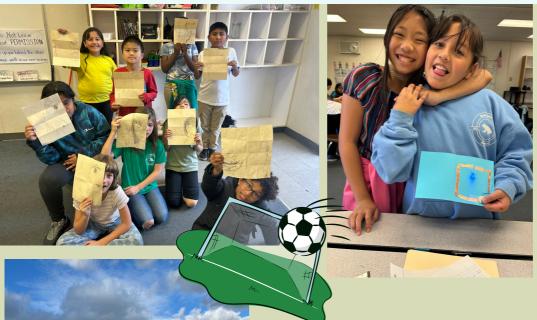

STUDENTS CREATED THEIR OWN STORIES WITH THEIR ARTWORK

## 5TH GRADE:

5th grade boys join the basketball team and win their

first game