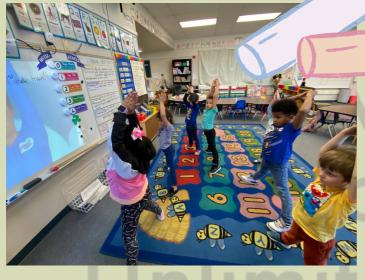

### IST:

Students enjoyed their time doing yoga and being active

2ND:

THEY HAVE BEEN ENJOYING S.T.E.M. ACTIVITIES CREATED BY STUDENTS FROM WEST CAMPUS.

Social-emotional learning continues to help the 3rd graders build stronger relationships with their peers!