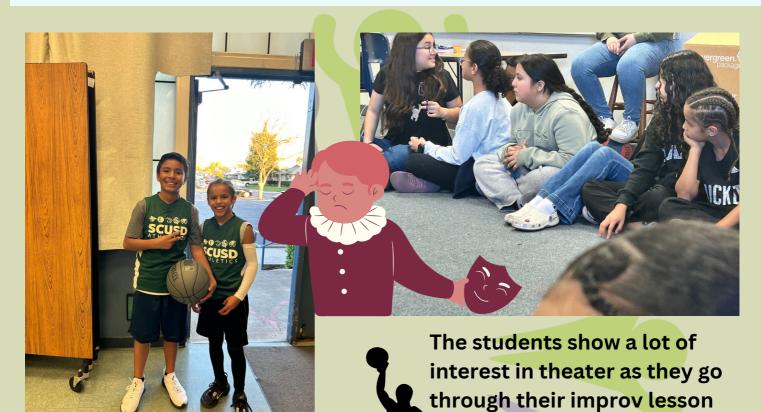

## 5TH GRADE:

5th grade boys join the basketball team and win their

first game