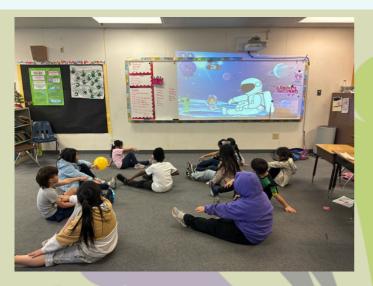

### 6TH GRADE:

The 6th grade enjoyed their time at the Black History Month presentation.