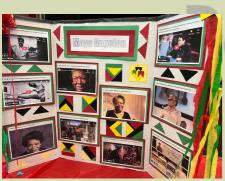

### 6TH GRADE:

The 6th grade enjoyed their time at the Black History Month presentation.