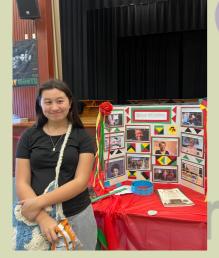

### 6TH GRADE:

The 6th grade enjoyed their time at the Black History Month presentation.