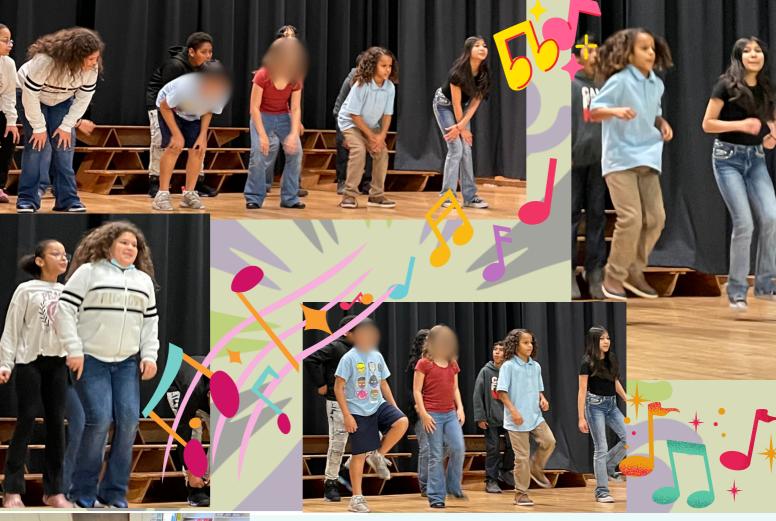

#### 5TH GRADE: THE STUDENTS SHARED WITH FAMILIES HOW THEY THRIVE BY DANCING AND SHOWED PARENTS THERE DANCE