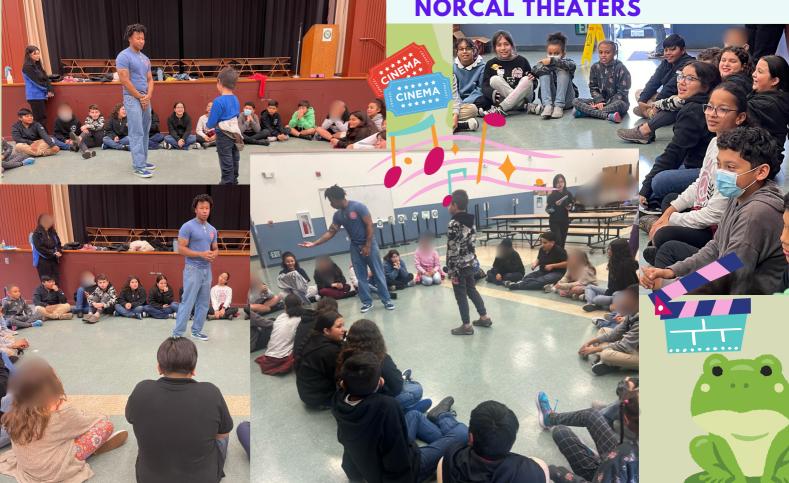

MARKERS

SE TO

IST:

<del>ਮ</del>ੁਮ

 ζ Ω

THE STUDENTS ENJOYED MAKING LIGHT SWITCH WITH SPINNER FAN AND HAD THERE FIRS<u>T CLASS WITH NORCAL THEATER</u>

### SRD GRADE THE STUDENTS ENJOYED FIRST CLASS OF NORCAL THEATER AND A GAME OF KICKBALL

#### なてけ GRADE。 STUDENTS ENJOYED THE FIRST WEEK OF NORCAL THEATERS