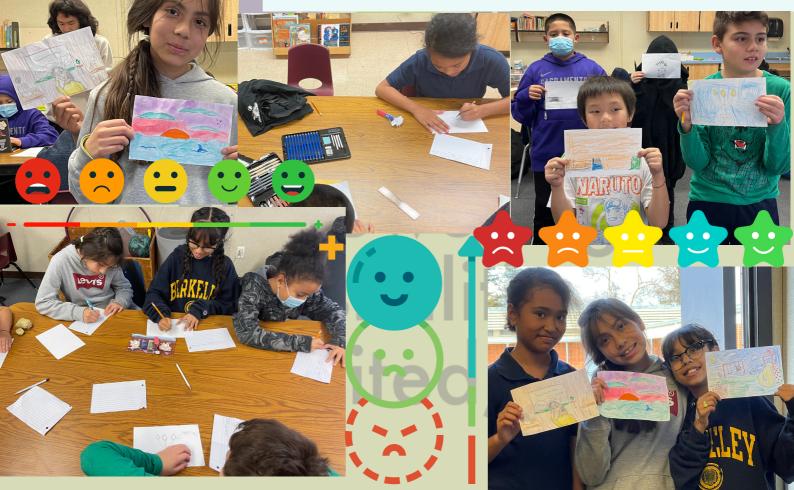

#### ATT GRADES STUDENTS WERE PAINTING, EACH HAVING CHOSEN AN EMOTION AS THE THEME FOR THEIR ARTWORK.