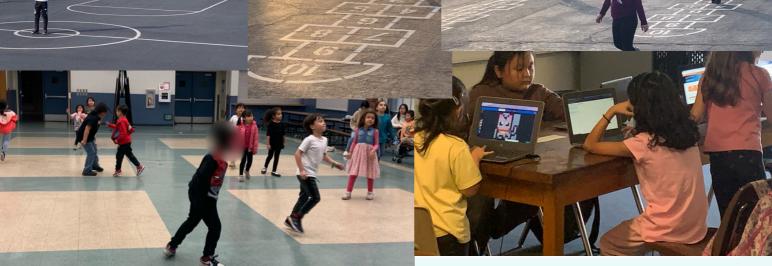

### **THE STUDENTS ENJOYED VARIOUS ACTIVITIES THIS WEEK, SUCH AS THEATER, TAG, HOPSCOTCH, KODLEY, AND A FEW ARTS AND CRAFT**

Happy Valentine's