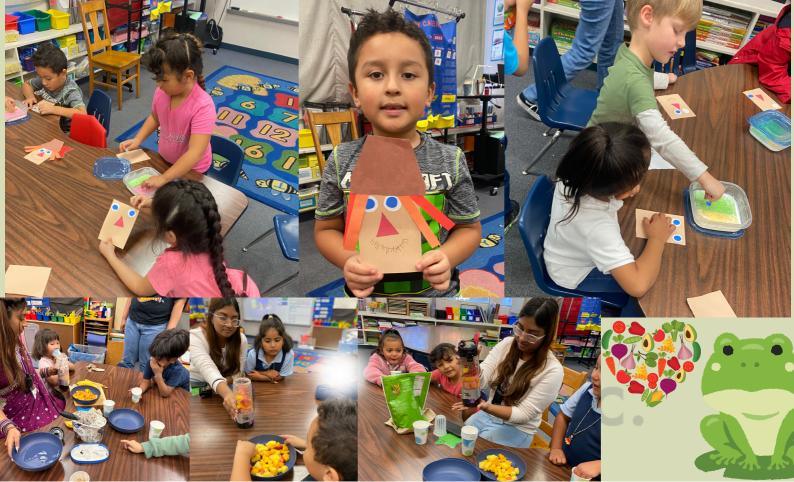

THE STUDENTS ENJOYED A LOT OF FUN ACTIVITIES THIS WEEK.
THEY PLAYED BINGO, CREATED THEIR SCARECROWS, PAPER RED
FOXES, AND LEARNED HOW TO MAKE HEALTH SMOOTHIES

THE STUDENTS CREATED THEIR TURKEYS AND ENJOYED A GAME OF BASKETBALL STUDENTS WROTE SOMETHING THEY ARE THANKFUL FOR IN EACH FEATHER ••