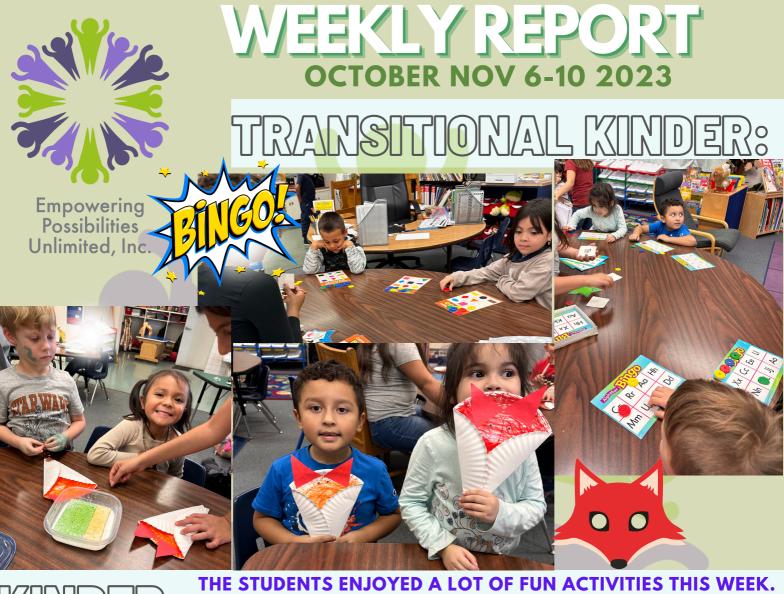

THE STUDENTS ENJOYED A LOT OF FUN ACTIVITIES THIS WEEK.
THEY PLAYED BINGO, CREATED THEIR SCARECROWS, PAPER RED
FOXES, AND LEARNED HOW TO MAKE HEALTH SMOOTHIES

THE STUDENTS CREATED THEIR TURKEYS AND ENJOYED A GAME OF BASKETBALL STUDENTS WROTE SOMETHING THEY ARE THANKFUL FOR IN EACH FEATHER ••