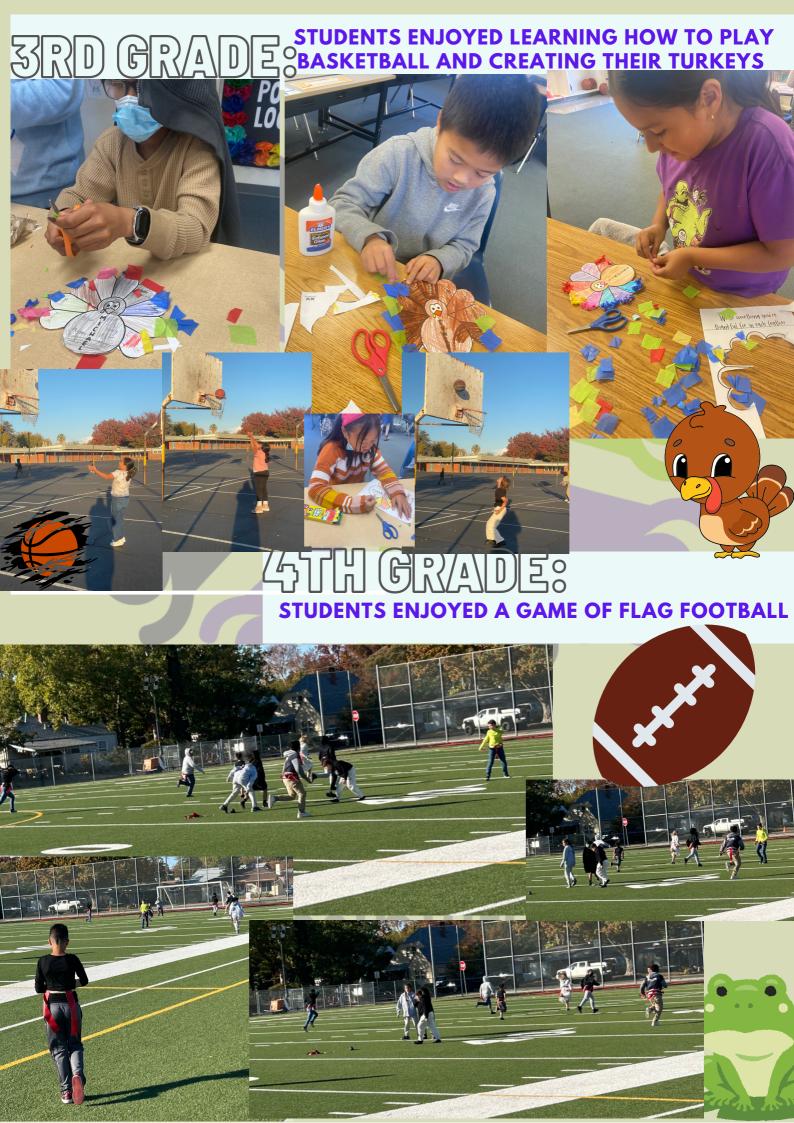

THE STUDENTS ENJOYED A LOT OF FUN ACTIVITIES THIS WEEK.
THEY PLAYED BINGO, CREATED THEIR SCARECROWS, PAPER RED
FOXES, AND LEARNED HOW TO MAKE HEALTH SMOOTHIES

THE STUDENTS CREATED THEIR TURKEYS AND ENJOYED A GAME OF BASKETBALL STUDENTS WROTE SOMETHING THEY ARE THANKFUL FOR IN EACH FEATHER ••