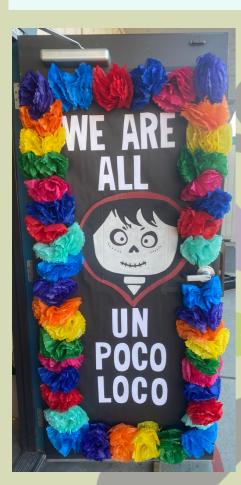

## SRD GRADE:THE STUDENTS FINISHED WORKING ON<br/>ON THE HALLOWEEN DOOR

GRADE: THE STUDENTS ENJOYED OUR FIRST PUMPKIN CARVING EVENT