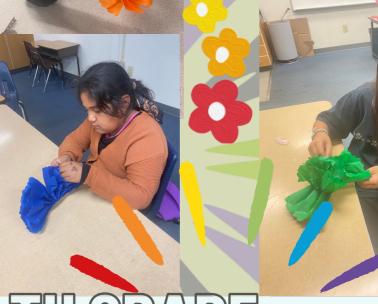

## SRD GRADE:THE STUDENTS FINISHED WORKING ON<br/>ON THE HALLOWEEN DOOR

GRADE: THE STUDENTS ENJOYED OUR FIRST PUMPKIN CARVING EVENT