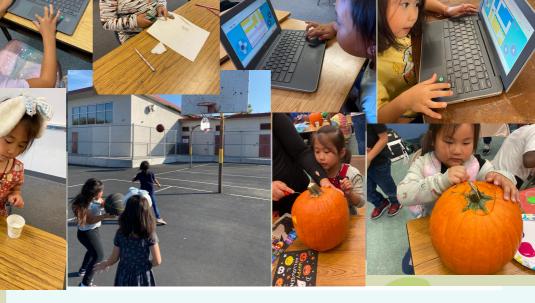

## OUR STUDENTS ENJOYED CODING THIS WEEK WITH OUR VENDOR KODLEY.

1 × 3

## THE STUDENTS ENJOYED BASEBALL FOR REC AND GRADE PARTICIPATED IN PAJAMA DAY. FEW IMAGES FROM THE PUMPKIN CARVING EVENT

THE STUDENTS ENJOYED A LESSON FROM ONE OF THE STUDENTS WHO SHARED WITH THEM HOW TO CREATE ART ON THE COMPUTER. STUDENT ALSO PARTICIPATED IN THE PUMPKIN CARVING.