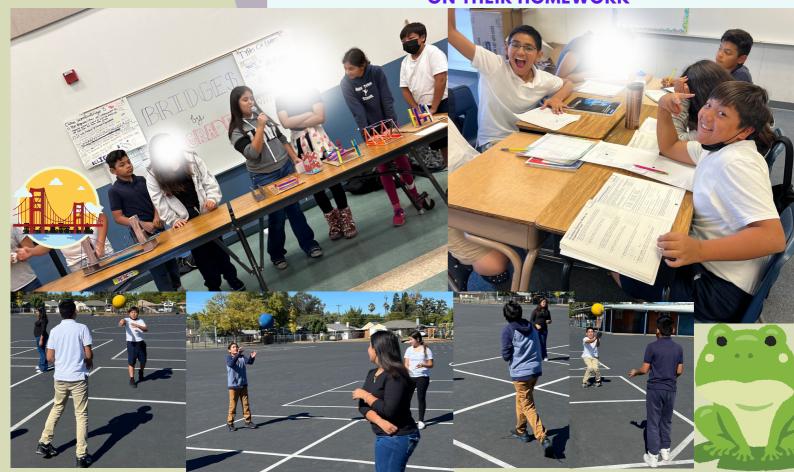

### **OUR STUDENTS FINISHED UP THEIR POSTERS AND**

### 5TH GRADE:

# THE STUDENTS PRESENTED THEIR VOLCANOES TO FAMILIES AND ENJOYED PLAYING BASKETBALL

THE STUDENTS PRESENTED THEIR BRIDGES TO THEIR FAMILIES, PLAYED BLADE BALL, AND WORKED TOGETHER ON THEIR HOMEWORK