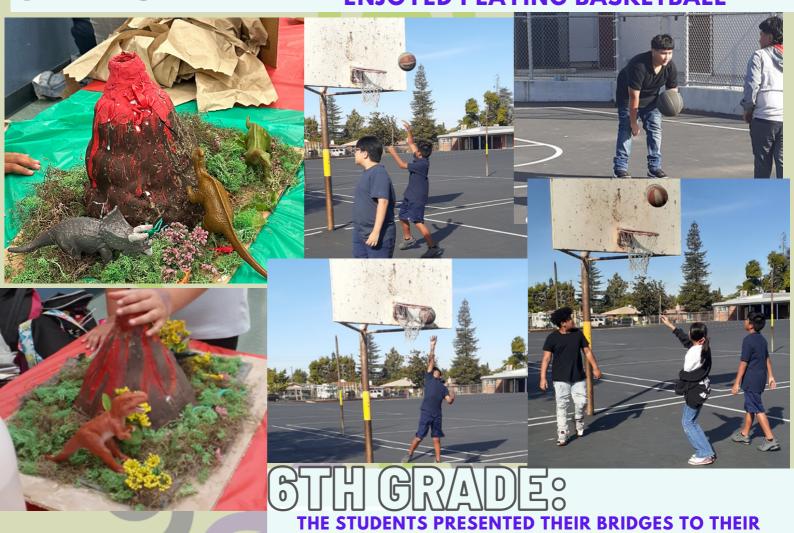

### 5TH GRADE:

# THE STUDENTS PRESENTED THEIR VOLCANOES TO FAMILIES AND ENJOYED PLAYING BASKETBALL

THE STUDENTS PRESENTED THEIR BRIDGES TO THEIR FAMILIES, PLAYED BLADE BALL, AND WORKED TOGETHER ON THEIR HOMEWORK