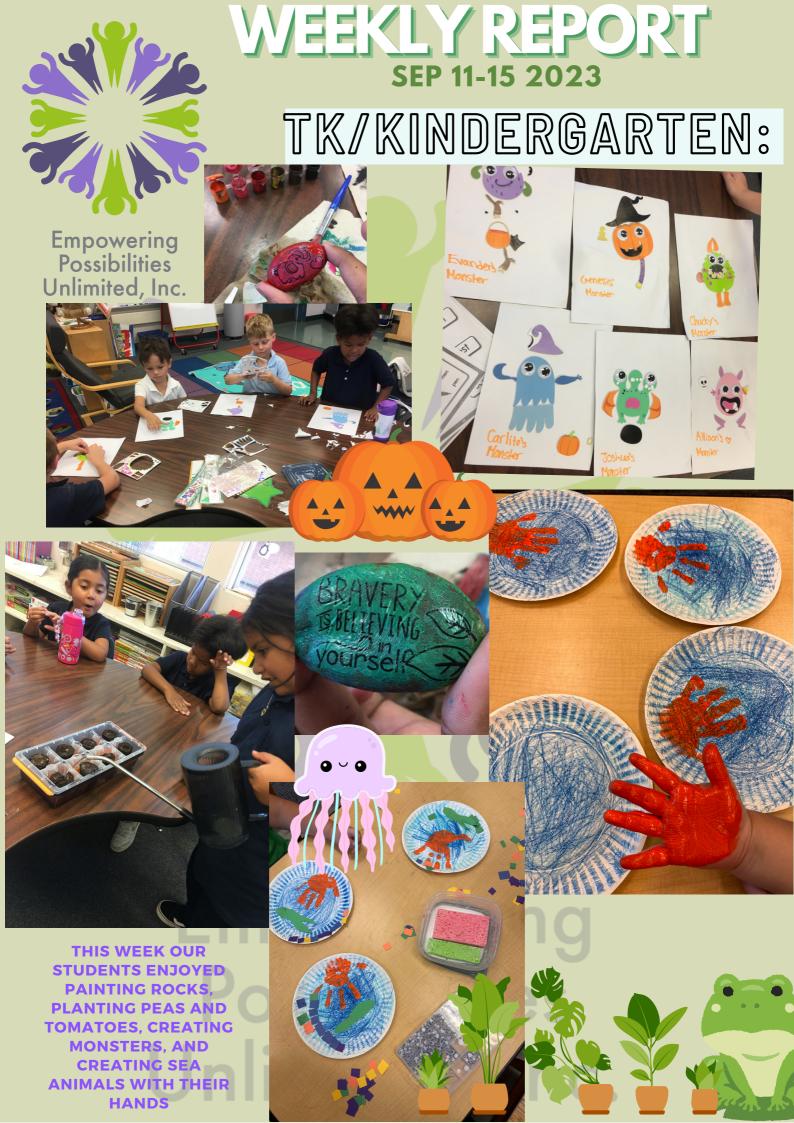

IST:

STUDENTS CREATED BUILDINGS WITH SPAGHETTI AND CLAY THEY WERE JOINED BY 3RD-GRADE

2ND:

THE STUDENTS BEGAN CREATING HALLOWEEN DECORATIONS