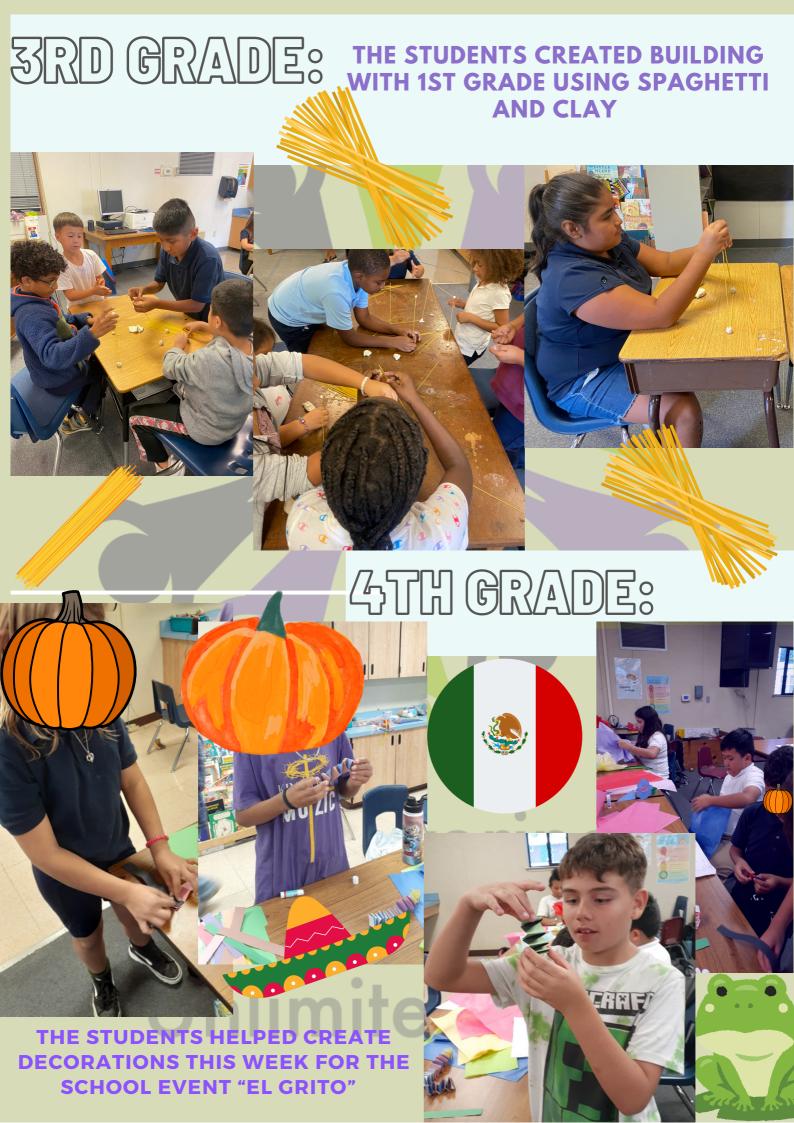

IST:

STUDENTS CREATED BUILDINGS WITH SPAGHETTI AND CLAY THEY WERE JOINED BY 3RD-GRADE

2ND:

THE STUDENTS BEGAN CREATING HALLOWEEN DECORATIONS

## THE STUDENTS ENJOYED BASKETBALL STILL CHARLES AND CREATING DECORATIONS FOR THIS WEEK EVENT "EL GRITO"