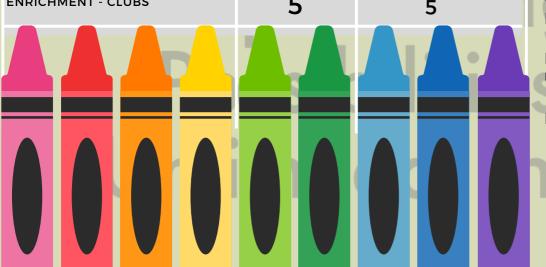

| SYLLABI TASK             | WEEKLY HRS | CUMULATIVE HOURS |
|--------------------------|------------|------------------|
| HOMEWORK                 | 4          | 12               |
| COMMON CORE (MLA & MATH) | 2          | 10               |
| SOCIAL EMOTIONAL         | 3          | 8                |
| RECREATION               | 3          | 5                |
| ENRICHMENT - CLUBS       | 5          | 5                |
|                          | AA         |                  |