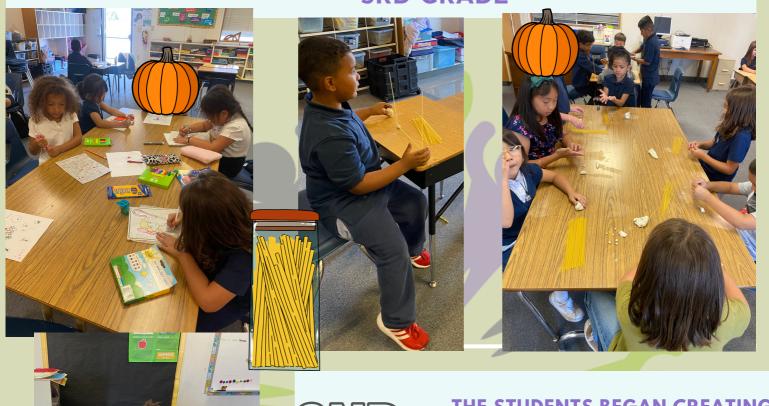

IST:

STUDENTS CREATED BUILDINGS WITH SPAGHETTI AND CLAY THEY WERE JOINED BY 3RD-GRADE

2ND:

THE STUDENTS BEGAN CREATING HALLOWEEN DECORATIONS

## THE STUDENTS ENJOYED BASKETBALL STILL CHARLES AND CREATING DECORATIONS FOR THIS WEEK EVENT "EL GRITO"