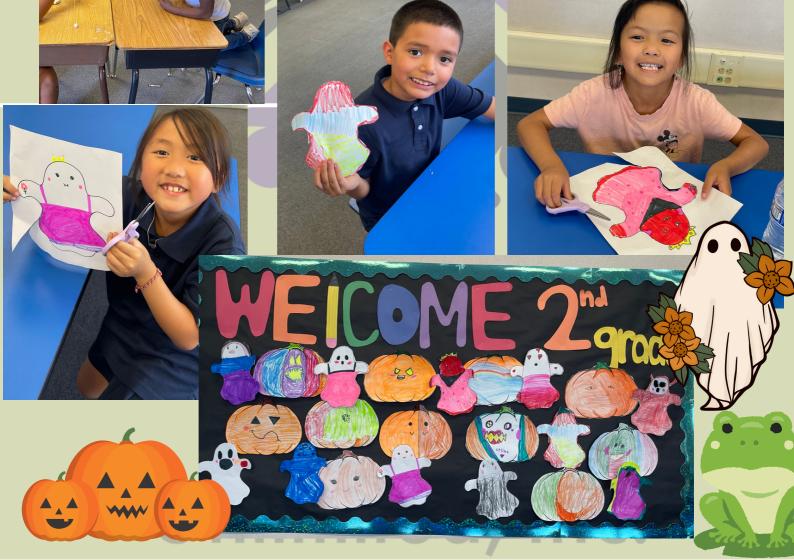

IST:

STUDENTS CREATED BUILDINGS WITH SPAGHETTI AND CLAY THEY WERE JOINED BY 3RD-GRADE

2ND:

THE STUDENTS BEGAN CREATING HALLOWEEN DECORATIONS

## THE STUDENTS ENJOYED BASKETBALL STILL CHARLES AND CREATING DECORATIONS FOR THIS WEEK EVENT "EL GRITO"