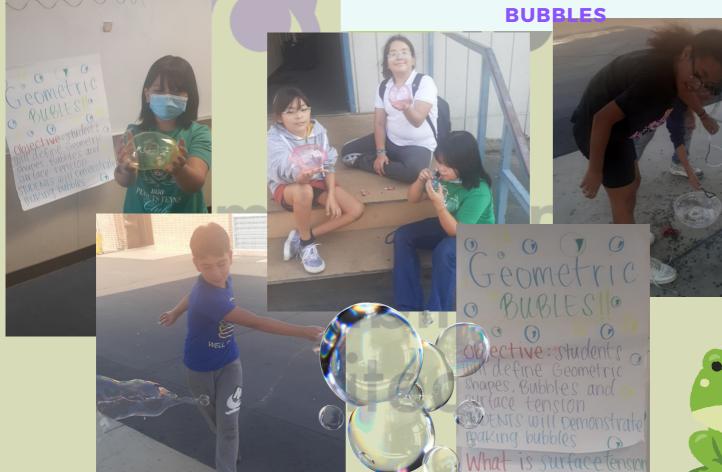

### STUDENTS CREATED OCTOPUS WITH PAPER PLATES AND PIPECLEANERS

4TH GRADE:

THE STUDENTS CREATED GEOMETRIC
BUBBLES