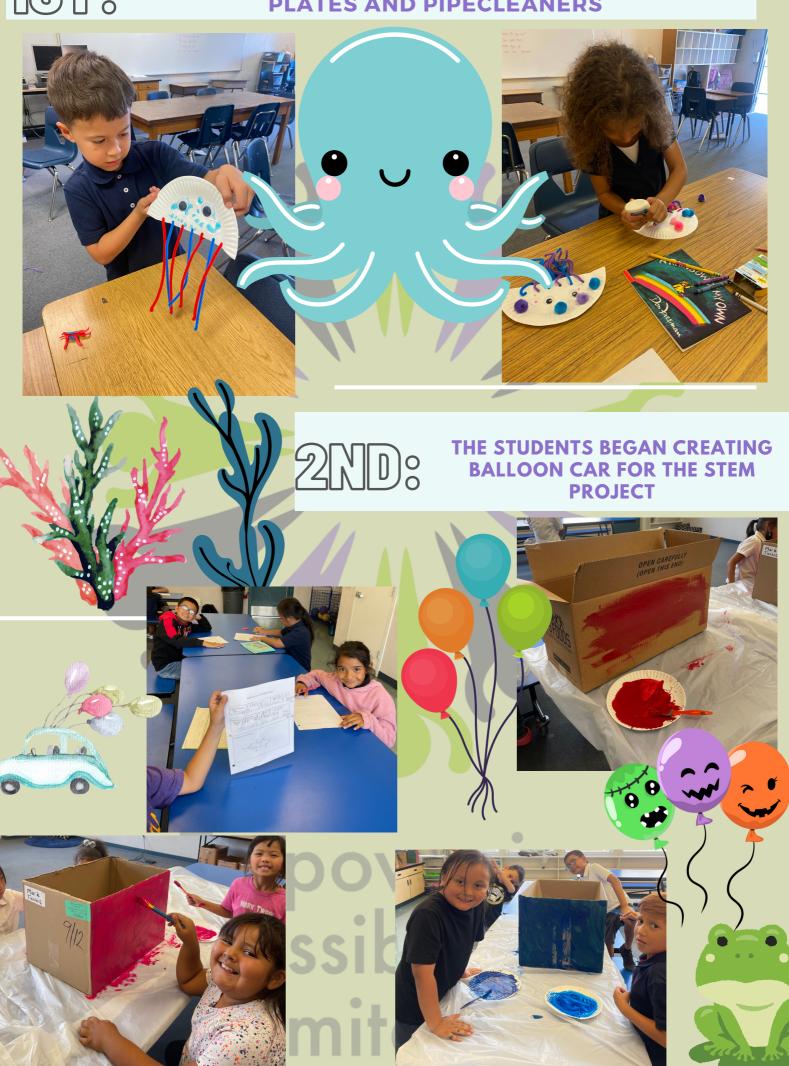

### STUDENTS CREATED OCTOPUS WITH PAPER PLATES AND PIPECLEANERS

4TH GRADE:

THE STUDENTS CREATED GEOMETRIC
BUBBLES