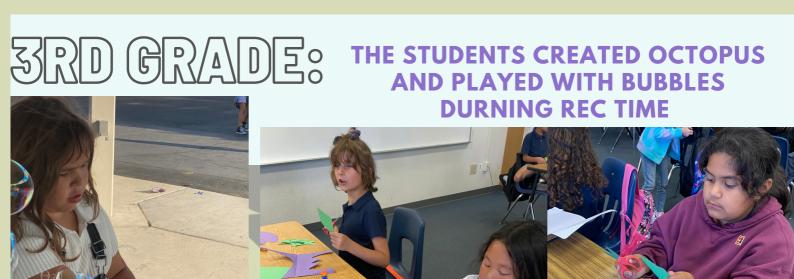

### STUDENTS CREATED OCTOPUS WITH PAPER PLATES AND PIPECLEANERS

4TH GRADE:

THE STUDENTS CREATED GEOMETRIC
BUBBLES