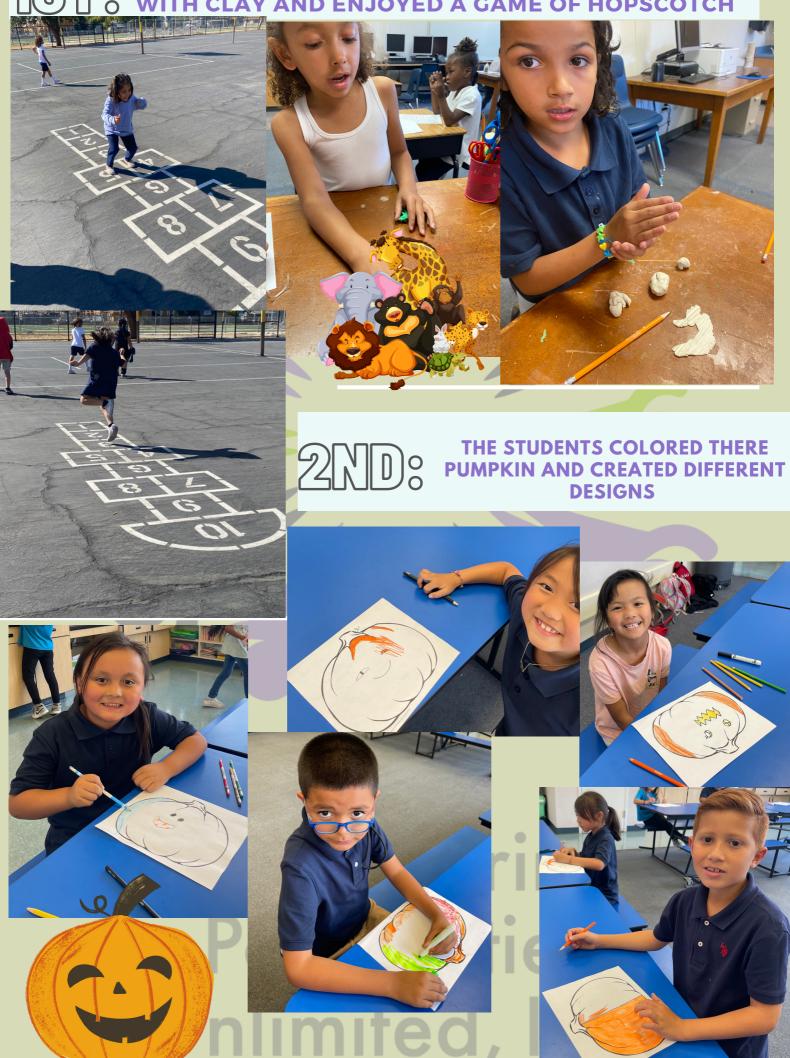

### STUDENTS CREATED THERE FAVORITE ANIMAL WITH CLAY AND ENJOYED A GAME OF HOPSCOTCH